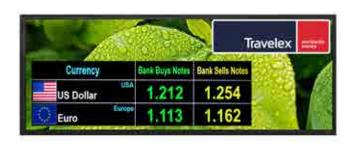

## **Currency Exchange Boards**

## **INDOOR - Wall Screen - SMWE817**

These LCD screens can be positioned in a lanscape or portrait format to suit your requirement. Full HD, 1920x1080.

The software showing currencies can be changed to suit how many you require, it can also show logos and images on the screen alongside the currencies and a clock.