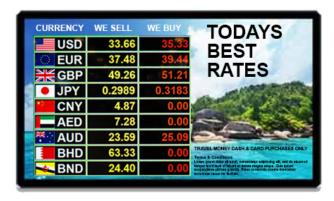

# **LCD Exchange Rate Displays**

| CURRENCY   | Buying     | Selling DATE: |              |        |
|------------|------------|---------------|--------------|--------|
|            | Bank Notes | Bank Notes    | CURRENCY     | Buy    |
| CNY        | 4.00       | 4.71          |              | Bank N |
| USD        | 29.50      | 31.24         | BHD          | 5      |
| JPY        | 0.2662     |               | <b>■ CAD</b> | 2      |
| SGD        |            | 0.2955        | AED          |        |
|            | 21.82      | 22.94         | <b>T</b> DKK |        |
| MYR MYR    | 6.70       | 7.83          | <b>CHF</b>   | 3      |
| <b>VND</b> | 0.001      | 0.0017        | BND          | 2      |
|            |            |               |              |        |