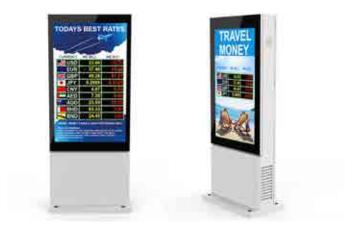

## **OUTDOOR - Totem - SMWE986**

These totem displays are ideal for information and currency displays. The galvanised casing can have the option to apply vinyl graphics to totally personalise the display.

Full HD, 1920x1080.

Available in Screen Size:

**49 inch - 800 x 2050mm x 230mm** (Approx Sizes - Other sizes available.)

www.LEDsynergy.co.uk