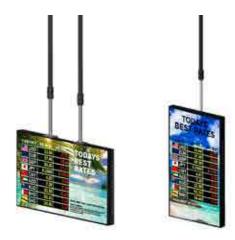

### **INDOOR - Totem - SMWE813**

These totem displays are ideal for information and currency displays. The casing can have the option to apply vinyl graphics to totally personalise the display. Full HD, 1920x1080.

Available in Screen Size:

49 inch - 678 x 1860mm x 60mm (Approx Sizes - Other sizes available.)

Single sided window screen can be installed in landscape or portrait format with brackets to suit. Full HD, 1920x1080.

The display can be top hung with one or two brackets, it can be wall hung or alternatively floor standing on a stand, all as shown above.

Available in Screen Size:

49 inch - 1100 x 600mm x 78mm 55 inch - 1209 x 680mm x 78mm 65 inch - 1428 x 803mm x 78mm (Approx Sizes - Other sizes available.)