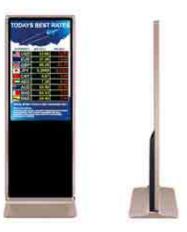

### **INDOOR - Totem - SMWE813**

These totem displays are ideal for information and currency displays. The casing can have the option to apply vinyl graphics to totally personalise the display. Full HD, 1920x1080.

Available in Screen Size:

49 inch - 678 x 1860mm x 60mm (Approx Sizes - Other sizes available.)

Single sided window screen can be installed in landscape or portrait format with brackets to suit. Full HD, 1920x1080.