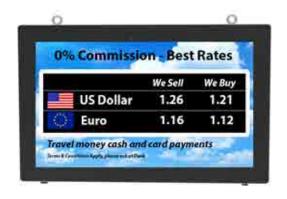

## **INDOOR - Wall Screen - SMWE817**

These LCD screens can be positioned in a lanscape or portrait format to suit your requirement. Full HD, 1920x1080.

The software showing currencies can be changed to suit how many you require, it can also show logos and images on the screen alongside the currencies and a clock.

Available in Screen Sizes:

32 inch - 775 x 470mm x 40mm

43 inch - 1146 x 678mm x 40mm

55 inch - 1275 x 747mm x 40mm 65 inch - 1503 x 879mm x 40mm

(Approx Sizes - Other sizes available.)