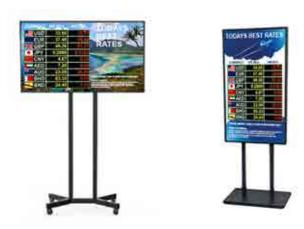

The display can be top hung with one or two brackets, it can be wall hung or alternatively floor standing on a stand, all as shown above.

Available in Screen Size:

49 inch - 1100 x 600mm x 78mm 55 inch - 1209 x 680mm x 78mm 65 inch - 1428 x 803mm x 78mm (Approx Sizes - Other sizes available.)