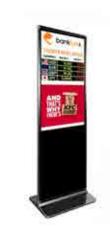

## **OUTDOOR - Totem - SMWE986**

These totem displays are ideal for information and currency displays. The galvanised casing can have the option to apply vinyl graphics to totally personalise the display.