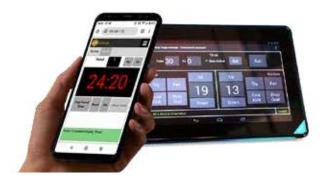

#### **Referees Tablet**

The tablet can be used to update the scoreboard. Sports such as: Rugby, Basketball, Badminton, Volleyball, Gymnastics, Water Polo, Diving and more.

#### **Referee Console**

Manage all the devices from one host. High precision timing, modify players scores, real-time data input. Sports such as: Basketball and Ice Hockey.