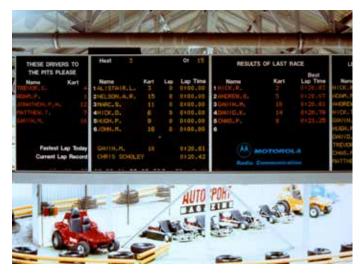

### **Starting System**

Consisting of a wireless host, handheld, terminal and flash indicator.
Sports such as: Track, Sped Skating, Rowing, Horse Racing, Cycling, Karting and more.