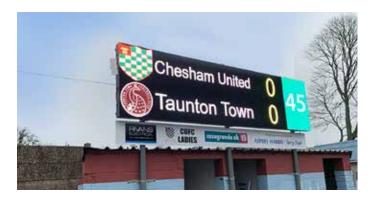

### POPULAR SCOREBOARD SIZES - Each Cabinet - 960 x 960mm - P6.67mm - 144 x 144 pixels

Shown here are some examples of scoreboard layouts and colours, with team names, crests, scores and timer. You can set out your scoreboard however you wish, if you'd like us to do a mock up of your particular design, then give us a call and we will be happy to.

Ref: 3-1

**2880mm x 960mm (3 x 1 cabinets)** P6.67
Resolution: 432 x 144 pixels

Ref: 4-1

**3840mm x 960mm (4 x 1 cabinets)** P6.67 Resolution: 576 x 144 pixels

Ref: 5-1

**4800mm x 960mm (5 x 1 cabinets)** P6.67 Resolution: 720 x 144 pixels