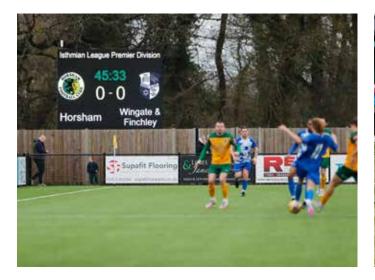

### SCOREBOARDS FOR ANY SPORT

LEDsynergy's LED scoreboards can be used for any sport.

The layout of the scoreboard can be changed to suit whatever your sport is.

If you have a stadium that is used by multiple teams playing different sports, then we can set up your screen with different scoreboards to suit the sports in question, giving your facility the flexibility for all clubs within your venue.

**Rugby Layout** 

**Cricket Layout** 

Football Layout

**Netball Layout** 