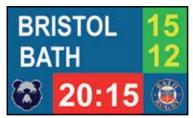

### POPULAR SCOREBOARD SIZES - Each Cabinet - 960 x 960mm - P6.67mm - 144 x 144 pixels

Shown here are some examples of scoreboard layouts and colours, with team names, crests, scores and timer. You can set out your scoreboard however you wish, if you'd like us to do a mock up of your particular design, then give us a call and we will be happy to.

Ref: 3-1

**2880mm x 960mm (3 x 1 cabinets)** P6.67
Resolution: 432 x 144 pixels

Ref: 4-1

**3840mm x 960mm (4 x 1 cabinets)** P6.67 Resolution: 576 x 144 pixels

Ref: 5-1

**4800mm x 960mm (5 x 1 cabinets)** P6.67 Resolution: 720 x 144 pixels

Ref: 3-2

**2880mm x 1920mm (3 x 2 cabinets)** P6.67 Resolution: 432 x 288 pixels

Ref: 4-2

**3840mm x 1920mm (4 x 2 cabinets)** P6.67 Resolution: 576 x 288 pixels

Ref: 5-2

**4800mm x 1920mm (5 x 2 cabinets)** P6.67 Resolution: 720 x 288 pixels

**Ref: 4-3**3840mm x 2880mm
(4 x 3 cabinets)
P6.67
Resolution:
576 x 432 pixels

**Ref: 5-3**4800mm x 2880mm
(5 x 3 cabinets)
P6.67
Resolution:
720 x 432 pixels

LED Scoreboard includes Delivery (UK Mainland), Wi-Fi Control, Software and 3 Yr Warranty