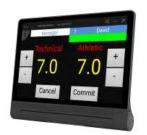

#### **Referees Tablet**

The tablet can be used to update the scoreboard. Sports such as: Rugby, Basketball, Badminton, Volleyball, Gymnastics, Water Polo, Diving and more.

#### **Referee Console**

Manage all the devices from one host. High precision timing, modify players scores, real-time data input. Sports such as: Basketball and Ice Hockey.