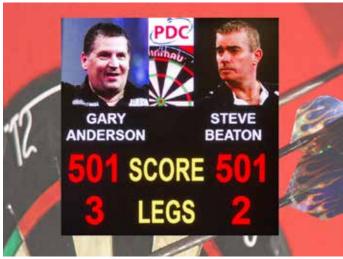

# **Types of Sports Scoreboards**

LEDsynergy Full Colour Scoreboards can be used for all sports, of which there are many! Some of the many sports that use LED scoreboards are listed below, and we are more than happy to discuss other sports. We have previously designed boards with unique software for Bog Snorkelling in Northern Ireland and Darts scoreboards for PDC & BDO.