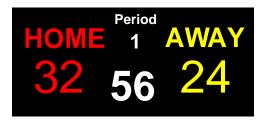

### Popular Scoreboard Sizes - Each Cabinet - 640 x 480mm - P5mm - 128 x 96 pixels

Shown here are some examples of scoreboard layouts and colours, with team names, crests, scores and timer.

You can set out your scoreboard however you wish, if you'd like us to do a mock up of your particular design, then give us a call and we will be happy to.

1280mm x 960mm (2 x 2 cabinets )

P5

Resolution:256 x 192 pixels

1920mm x 1440mm (3 x 3 cabinets)

P5

Resolution: 384 x 288 pixels

2560mm x 1440mm (4 x 3 cabinets)

P5