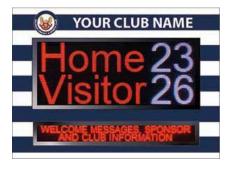

### **CLUB COLOURS**

We can incorporate your Club's colours and graphics, our prices include for full colour printing to the face of the plate, some examples shown below. Full artwork (.Al or .EPS format) to be provided by the client, otherwise you can supply us with logos and text and we will produce your artwork.

Many LED colour options are available and can be changed within the software.

The scoreboards are simply controlled with our inbuilt wi-fi Controller, our LEDsynergy Web-based Scoreboard software is accessed from your mobile phone or tablet.

The scoreboards are generally installed on posts, the aluminium back plate has rails to the back to enable fixing to the posts, as shown right. We can supply a pole kit which includes 2 posts to suit plus fixings.