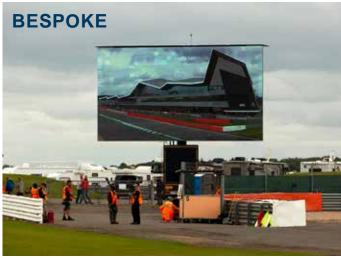

Whether it is directly fixed onto a wall on a building, on top of a stadium stand as shown below right, or within a free-standing structure as shown below, hung from a ceiling on a framework as shown right, installed on a mobile trailer as shown below, or simply installed onto a couple of posts in the ground, then our screens are fully adaptable and flexible enough to meet all these outcomes and any more you can think of!