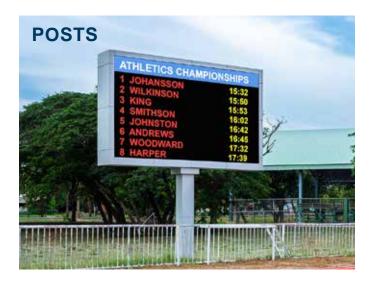

Whether it is directly fixed onto a wall on a building, on top of a stadium stand as shown below right, or within a free-standing structure as shown below, hung from a ceiling on a framework as shown right, installed on a mobile trailer as shown below, or simply installed onto a couple of posts in the ground, then our screens are fully adaptable and flexible enough to meet all these outcomes and any more you can think of!

#### **Athletics**

We can integrate with **Hytek Meet Manager** for track and field events. Keep athletes and spectators up-to-date with the scoreboard that quickly displays the most important meet information. The Scoreboard Interface connects Meet Manager's computer directly to our scoreboard systems. Easily display start lists, heat results, field results, complete results, award ceremony lists and team scores from HY-TEK's track software, with a click of the mouse.