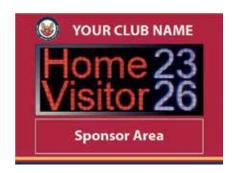

### **CLUB COLOURS**

We can incorporate your Club's colours and graphics, our prices include for full colour printing to the face of the plate, some examples shown below. Full artwork (.Al or .EPS format) to be provided by the client, otherwise you can supply us with logos and text and we will produce your artwork.

Many LED colour options are available and can be changed within the software.

The scoreboards are simply controlled with our inbuilt wi-fi Controller, our LEDsynergy Web-based Scoreboard software is accessed from your mobile phone or tablet.

The scoreboards are generally installed on posts, the aluminium back plate has rails to the back to enable fixing to the posts, as shown right. We can supply a pole kit which includes 2 posts to suit plus fixings.