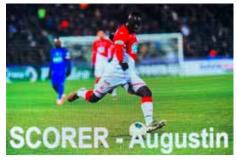

As you can see from the images, you have a 'Dashboard' on your controller screen to set up 'Teams', 'Players', 'Images', 'Adverts', 'Videos' and any information that you want on the scoreboard, this can be done before the match. During the match all these elements, as well as 'Goals', 'Scorer' and 'Match Start/Stop' are activated by simply clicking a button on the dashboard or by using a mobile phone or tablet device.