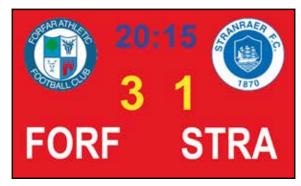

### POPULAR SCOREBOARD SIZES - Each Cabinet - 960 x 960mm - P6.67mm - 144 x 144 pixels

Shown here are some examples of scoreboard layouts and colours, with team names, crests, scores and timer. You can set out your scoreboard however you wish, if you'd like us to do a mock up of your particular design, then give us a call and we will be happy to.

Ref: 3-1

**2880mm x 960mm (3 x 1 cabinets)** P6.67
Resolution: 432 x 144 pixels

Ref: 4-1

**3840mm x 960mm (4 x 1 cabinets)** P6.67 Resolution: 576 x 144 pixels

Ref: 5-1

**4800mm x 960mm (5 x 1 cabinets)** P6.67 Resolution: 720 x 144 pixels

Ref: 3-2

**2880mm x 1920mm (3 x 2 cabinets)** P6.67 Resolution: 432 x 288 pixels

Ref: 4-2

**3840mm x 1920mm (4 x 2 cabinets)** P6.67 Resolution: 576 x 288 pixels

Ref: 5-2

**4800mm x 1920mm (5 x 2 cabinets)** P6.67 Resolution: 720 x 288 pixels

**Ref: 4-3**3840mm x 2880mm
(4 x 3 cabinets)
P6.67
Resolution:
576 x 432 pixels

**Ref: 5-3**4800mm x 2880mm
(5 x 3 cabinets)
P6.67
Resolution:
720 x 432 pixels

LED Scoreboard includes Delivery (UK Mainland), Wi-Fi Control, Software and 3 Yr Warranty