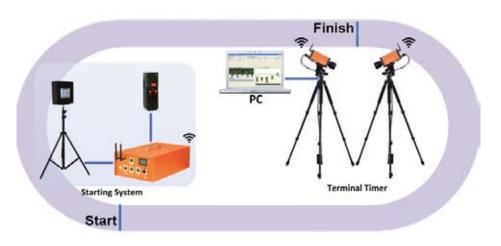

# Automatic Starting System

As you can see from the image left the Track Timing System is an automatic timing system and can be used as shown with the Starting Host, Starting Handle and Flash Indicator at the Start line with the Terminal Timers at the Finish line.