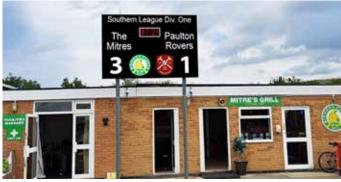

### Simple Scoreboards

#### SIMPLE LED SCOREBOARDS

Our simple LED scoreboards are ideal for smaller venues, for both indoors and outdoors, where budget is important. They are certainly cost conscious but can still impress your supporters.

They comprise of a full colour printed aluminium backing plate with fixings for pole or wall mount, simple full colour LED display units are mounted onto the front of the plate in the desired layout.

You can be truly imaginative with your printed graphics showing dynamic images as well as your Club's name and logo.

Whether you have static vinyl lettering for HOME/VISITORS with just LED score and time, or whether you have fully programmable displays for teams, scores and a message, we can supply an LED scoreboard within a tight budget.