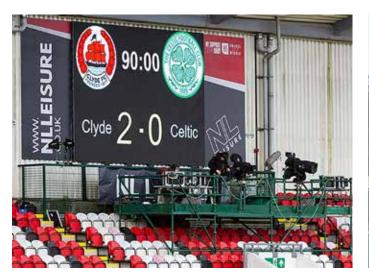

The larger screen at Clyde FC measures some 5.76 x 3.84 metres, and is installed up against a wall section behind the seating area. The stadium is also used for Rugby matches, so our LEDsynergy Software apps are used for both.