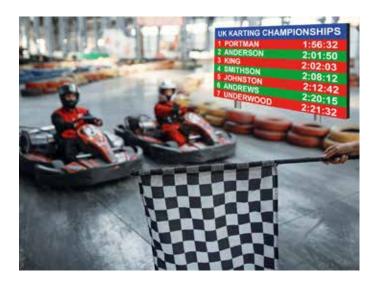

### **Starting System**

Consisting of a wireless host, handheld, terminal and flash indicator.
Sports such as: Track, Sped Skating, Rowing, Horse Racing, Cycling, Karting and more.