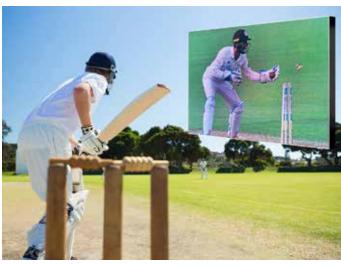

Shown here in the images below and right you can see examples of a screen which has a resolution of 576 x 384 pixels, shown in various layouts and various sports. You can see that the quality of the image is very clear and will give the supporter a very good view from around the stadium.

The layout and colours can be changed to suit the Club, for example the Football layout could be as the example shown on the right or alternatively as the rugby layout below and vice versa. You can easily switch between scoreboard view and video view or even combine the two. Adverts or information can be shown at any time too.