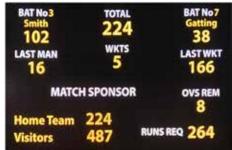

### **LEDsynergy SOFTWARE**

One time purchase with **NO** subscription fees!

Developed right here in the UK!

576x384 pixels - Football format

576x384 pixels - Rugby format

576x384 pixels - Football live format

576x384 pixels - Cricket format