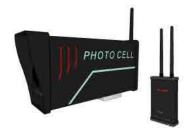

# Wireless Photocell and Transmitter

The photocell will detect the cut off of light and transmit wireless signal, and transmitter to transmit trigger time, for Show-Jumping.