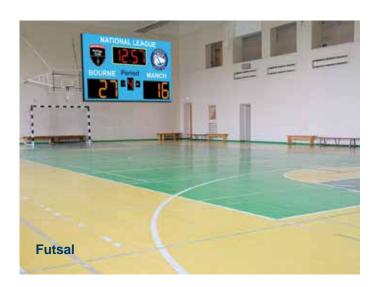

#### **MULTI SPORTS**

Our Full Colour Scoreboards are extremely versatile in the way that they can be used. If your Stadium is currently used by a number a different sporting clubs then we can set up the software on the LED scoreboard so that it can be utilised by all of the Clubs, utilising our unique Apps.

### SCOREBOARDS FOR ANY SPORT

LEDsynergy's LED scoreboards can be used for any sport.

The layout of the scoreboard can be changed to suit whatever your sport is.

If you have a stadium that is used by multiple teams playing different sports, then we can set up your screen with different scoreboards to suit the sports in question, giving your facility the flexibility for all clubs within your venue.