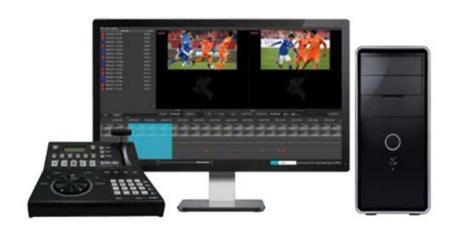

# **Slow Motion Playback and Recording**

The system is for high definition video slow playback which can be widely used in live sporting events, with the functions of HD video recording and slow motion replaying. It can provide the producer with rich live videos from multi-camera in different angles so that they can do quick local edition locally for living, TV and Internet broadcast.

#### **Features**

- 4 channels video recording and instant replaying simultaneously.
- 2 channels independent output.
- SDI Input in 1080P mode.
- Slow playback the great shots in different speed, in multi-angle with broadcast quality video signal.
- Live slow-motion video can be used for network broadcast, LED display and local preview.
- Integrated with Title maker system, to show the live-score on the slowmotion video synchronously.

#### System Set-up Diagram