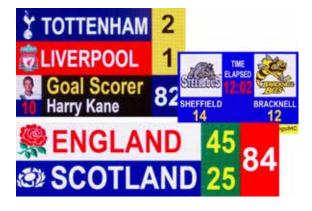

### SCOREBOARDS FOR ANY SPORT

LEDsynergy's LED scoreboards can be used for any sport.

The layout of the scoreboard can be changed to suit whatever your sport is.

If you have a stadium that is used by multiple teams playing different sports, then we can set up your screen with different scoreboards to suit the sports in question, giving your facility the flexibility for all clubs within your venue.

**Rugby Layout** 

**Cricket Layout** 

Football Layout

**Netball Layout** 