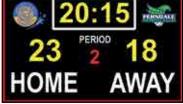

### Popular Scoreboard Sizes - Each Cabinet - 640 x 480mm - P5mm - 128 x 96 pixels

Shown here are some examples of scoreboard layouts and colours, with team names, crests, scores and timer.

You can set out your scoreboard however you wish, if you'd like us to do a mock up of your particular design, then give us a call and we will be happy to.

1280mm x 960mm (2 x 2 cabinets )

P5

Resolution:256 x 192 pixels

1920mm x 1440mm (3 x 3 cabinets)

P5

Resolution: 384 x 288 pixels

2560mm x 1440mm (4 x 3 cabinets)

P5

Resolution: 512 x 288 pixels

2560mm x 1920mm (4 x 4 cabinets)

P5

Resolution: 512 x 384 pixels

3200mm x 1440mm (5 x 3 cabinets)

**P5** 

Resolution: 640 x 288 pixels,