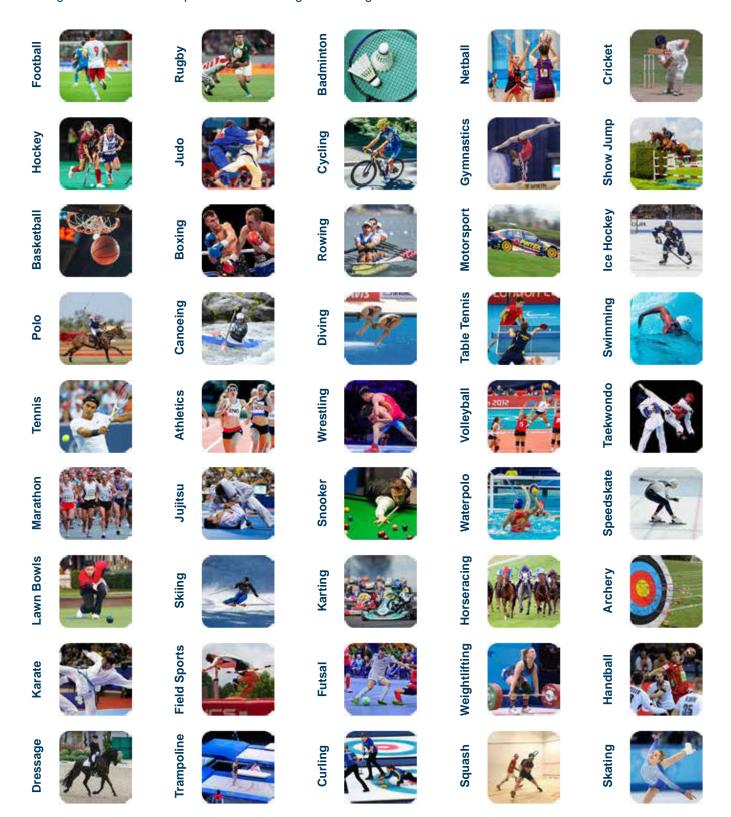

### LEDSYNERGY HTML VIDEO SCOREBOARD SOFTWARE

Once you've paid for the software it's yours, NO subscription to pay, saving you money.

We have developed our own software to control our full colour video scoreboards which is a preferred options for many Clubs. It is very easy to use, before your LED scoreboard is installed we will set up all the technical elements to your software onto your controller, having already liaised with you to confirm layouts.

As you can see from the images, you have a 'Dashboard' on your controller screen to set up 'Teams', 'Players', 'Images', 'Adverts', 'Videos' and any information that you want on the scoreboard, this can be done before the match. During the match all these elements, as well as 'Goals', 'Scorer' and 'Match Start/Stop' are activated by simply clicking a button on the dashboard or by using a mobile phone or tablet device.

#### **Mobile Control**

No messy apps to install on your phone or tablet. Just connect the device to the SYN Controller via the Wi-Fi, once connected you can then change the scores, operate the time and run the content on your mobile device.