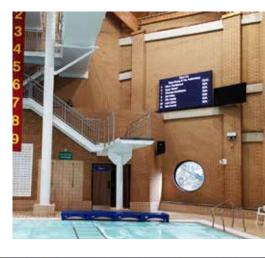

### **VARIOUS SCORE LAYOUTS**

LEDsynergy's range of multi-purpose, full colour indoor scoreboards are available in a wide range of different sizes and pixel pitch and can be used for a multitude of different sports. So, whatever sport you play or size you require, we will have the scoreboard for you.

The screens are totally flexible and can be used for; scoring, timing, training and coaching, video playback, advertising and other leisure activities.

The layout of the score screen can be set up however you want it and with the colours you want.

The same LED screen can be used for different sports, we can set it up for all the sports you need.