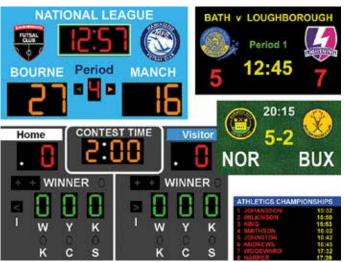

Shown here in the images below and right you can see examples of a screen which has a resolution of 576 x 384 pixels, shown in various layouts and various sports. You can see that the quality of the image is very clear and will give the supporter a very good view from around the stadium.

The layout and colours can be changed to suit the Club, for example the Football layout could be as the example shown on the right or alternatively as the rugby layout below and vice versa. You can easily switch between scoreboard view and video view or even combine the two. Adverts or information can be shown at any time too.