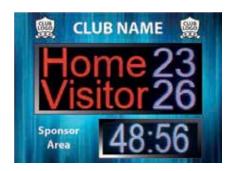

### **CLUB COLOURS**

We can incorporate your Club's colours and graphics, our prices include for full colour printing to the face of the plate, some examples shown below. Full artwork (.Al or .EPS format) to be provided by the client, otherwise you can supply us with logos and text and we will produce your artwork.

Many LED colour options are available and can be changed within the software.

The scoreboards are simply controlled with our inbuilt wi-fi Controller, our LEDsynergy Web-based Scoreboard software is accessed from your mobile phone or tablet.

The scoreboards are generally installed on posts, the aluminium back plate has rails to the back to enable fixing to the posts, as shown right. We can supply a pole kit which includes 2 posts to suit plus fixings.