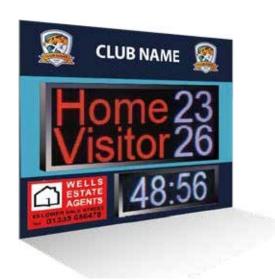

#### SIMPLE LED SCOREBOARDS

Our simple LED scoreboards are ideal for smaller venues, for both indoors and outdoors, where budget is important. They are certainly cost conscious but can still impress your supporters.

They comprise of a full colour printed aluminium backing plate with fixings for pole or wall mount, simple full colour LED display units are mounted onto the front of the plate in the desired layout.

You can be truly imaginative with your printed graphics showing dynamic images as well as your Club's name and logo.

Whether you have static vinyl lettering for HOME/VISITORS with just LED score and time, or whether you have fully programmable displays for teams, scores and a message, we can supply an LED scoreboard within a tight budget.