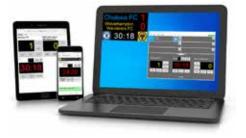

### LARGE FORMAT SCOREBOARDS

We have installed many large screen LED scoreboards at both at different stadiums, shown below are two large scoreboards at different football clubs.

Notts County FC wanted two large LED scoreboards at each end of their stadium installed onto their roof. Once the steel structure was in place, the LED screens were installed. The overall size of each screen is 4.8 x 2.88 metres with an LED pitch of 10mm.

The larger screen at Clyde FC measures some 5.76 x 3.84 metres, and is installed up against a wall section behind the seating area. The stadium is also used for Rugby matches, so our LEDsynergy Software apps are used for both.