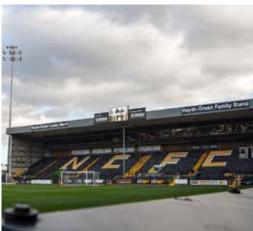

### LARGE FORMAT SCOREBOARDS

We have installed many large screen LED scoreboards at both at different stadiums, shown below are two large scoreboards at different football clubs.

Notts County FC wanted two large LED scoreboards at each end of their stadium installed onto their roof. Once the steel structure was in place, the LED screens were installed. The overall size of each screen is 4.8 x 2.88 metres with an LED pitch of 10mm.

The larger screen at Clyde FC measures some 5.76 x 3.84 metres, and is installed up against a wall section behind the seating area. The stadium is also used for Rugby matches, so our LEDsynergy Software apps are used for both.