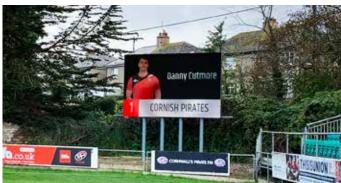

As you can see from the images, you have a 'Dashboard' on your controller screen to set up 'Teams', 'Players', 'Images', 'Adverts', 'Videos' and any information that you want on the scoreboard, this can be done before the match. During the match all these elements, as well as 'Goals', 'Scorer' and 'Match Start/Stop' are activated by simply clicking a button on the dashboard or by using a mobile phone or tablet device.