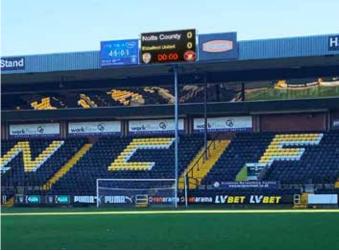

### LARGE FORMAT SCOREBOARDS

We have installed many large screen LED scoreboards at both at different stadiums, shown below are two large scoreboards at different football clubs.

Notts County FC wanted two large LED scoreboards at each end of their stadium installed onto their roof. Once the steel structure was in place, the LED screens were installed. The overall size of each screen is 4.8 x 2.88 metres with an LED pitch of 10mm.