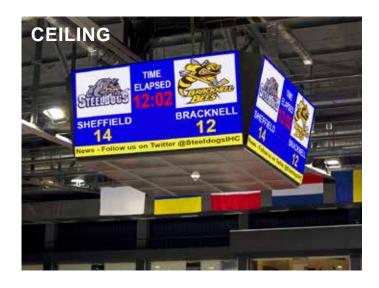

Whether it is directly fixed onto a wall on a building, on top of a stadium stand as shown below right, or within a free-standing structure as shown below, hung from a ceiling on a framework as shown right, installed on a mobile trailer as shown below, or simply installed onto a couple of posts in the ground, then our screens are fully adaptable and flexible enough to meet all these outcomes and any more you can think of!