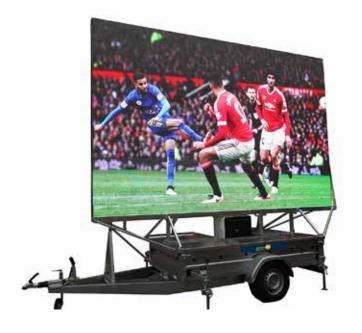

# MOBILE SCOREBOARD / TRAINING SCREEN

Our outdoor full colour screens can be installed to a variety of different places and structures, but one popular option is to install the screen on to a towable trailer as shown here.

This gives you the option to not only use the screen as a mobile scoreboard but also for alternative uses such as a coaching aid showing performance analysis during training sessions with the players. We recently supplied this screen for Bristol City FC so that they could use it for training sessions.

The screen can be moved around the stadium so that the players get a clear view of training playback videos, performance analysis and coaching instruction.