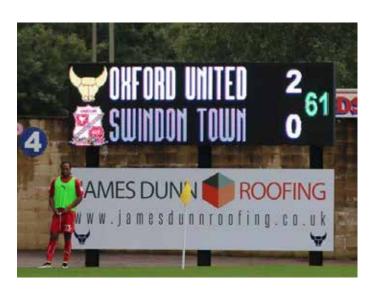

### **Full Colour Outdoor Scoreboards**

### LARGE FORMAT SCOREBOARDS

We have installed many large screen LED scoreboards at both at different stadiums, shown below are two large scoreboards at different football clubs.

Notts County FC wanted two large LED scoreboards at each end of their stadium installed onto their roof. Once the steel structure was in place, the LED screens were installed. The overall size of each screen is 4.8 x 2.88 metres with an LED pitch of 10mm.

### **Small Outdoor Full Colour Scoreboards**

For smaller Clubs without the vast budget of the larger Clubs, we regularly install smaller LED scoreboards. You still have all the capability of the larger screen, with Multi Sport options, scores, times, adverts, videos and Club information. We will discuss with you your preferred layout for the scoreboard and design accordingly.