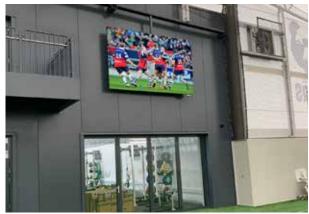

# MOBILE SCOREBOARD / TRAINING SCREEN

Our outdoor full colour screens can be installed to a variety of different places and structures, but one popular option is to install the screen on to a towable trailer as shown here.

This gives you the option to not only use the screen as a mobile scoreboard but also for alternative uses such as a coaching aid showing performance analysis during training sessions with the players. We recently supplied this screen for Bristol City FC so that they could use it for training sessions.

The screen can be moved around the stadium so that the players get a clear view of training playback videos, performance analysis and coaching instruction.