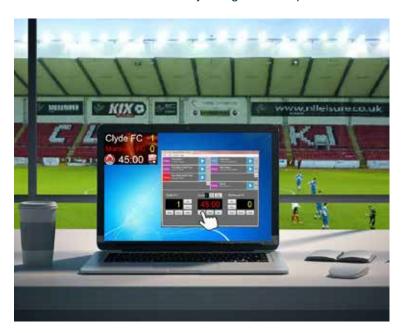

### LEDSYNERGY HTML VIDEO SCOREBOARD SOFTWARE

Once you've paid for the software it's yours, NO subscription to pay, saving you money.

We have developed our own software to control our full colour video scoreboards which is a preferred options for many Clubs. It is very easy to use, before your LED scoreboard is installed we will set up all the technical elements to your software onto your controller, having already liaised with you to confirm layouts.

As you can see from the images, you have a 'Dashboard' on your controller screen to set up 'Teams', 'Players', 'Images', 'Adverts', 'Videos' and any information that you want on the scoreboard, this can be done before the match. During the match all these elements, as well as 'Goals', 'Scorer' and 'Match Start/Stop' are activated by simply clicking a button on the dashboard or by using a mobile phone or tablet device.