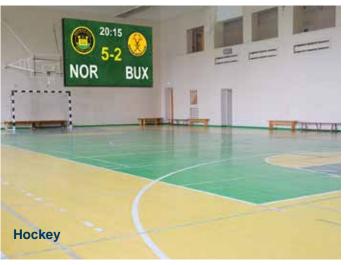

#### **MULTI SPORTS**

Our Full Colour Scoreboards are extremely versatile in the way that they can be used. If your Stadium is currently used by a number a different sporting clubs then we can set up the software on the LED scoreboard so that it can be utilised by all of the Clubs, utilising our unique Apps.

### SCOREBOARDS FOR ANY SPORT

LEDsynergy's LED scoreboards can be used for any sport.

The layout of the scoreboard can be changed to suit whatever your sport is.

If you have a stadium that is used by multiple teams playing different sports, then we can set up your screen with different scoreboards to suit the sports in question, giving your facility the flexibility for all clubs within your venue.