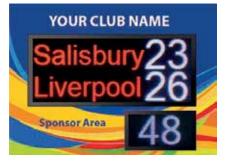

### Simple Scoreboards

#### SIMPLE LED SCOREBOARDS

Our simple LED scoreboards are ideal for smaller venues, for both indoors and outdoors, where budget is important. They are certainly cost conscious but can still impress your supporters.

They comprise of a full colour printed aluminium backing plate with fixings for pole or wall mount, simple full colour LED display units are mounted onto the front of the plate in the desired layout.

You can be truly imaginative with your printed graphics showing dynamic images as well as your Club's name and logo.

Whether you have static vinyl lettering for HOME/VISITORS with just LED score and time, or whether you have fully programmable displays for teams, scores and a message, we can supply an LED scoreboard within a tight budget.

Of course, you can have an area for sponsorship and even re-coup the cost by getting your sponsor to pay for the scoreboard.

Our most popular options are shown below, but other configurations are available, call us for costs.