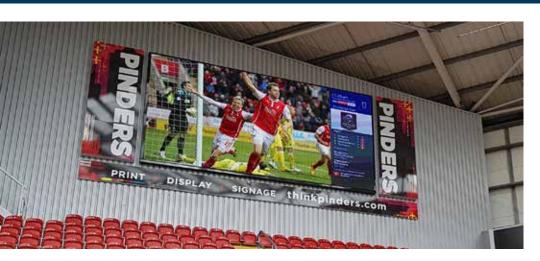

### LARGE FORMAT SCOREBOARDS

We have installed many large screen LED scoreboards at both at different stadiums, shown below are two large scoreboards at different football clubs.

Notts County FC wanted two large LED scoreboards at each end of their stadium installed onto their roof. Once the steel structure was in place, the LED screens were installed. The overall size of each screen is 4.8 x 2.88 metres with an LED pitch of 10mm.