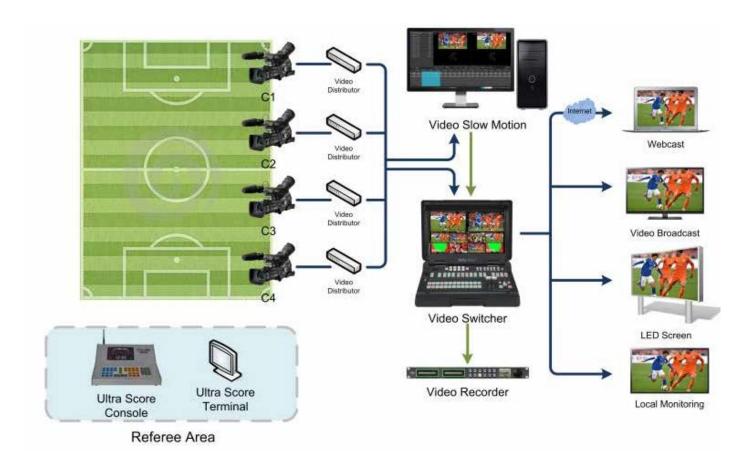

# **Slow Motion Playback and Recording**

The system is for high definition video slow playback which can be widely used in live sporting events, with the functions of HD video recording and slow motion replaying. It can provide the producer with rich live videos from multi-camera in different angles so that they can do quick local edition locally for living, TV and Internet broadcast.

#### **Features**

- 4 channels video recording and instant replaying simultaneously.
- 2 channels independent output.
- SDI Input in 1080P mode.
- Slow playback the great shots in different speed, in multi-angle with broadcast quality video signal.
- Live slow-motion video can be used for network broadcast, LED display and local preview.
- Integrated with Title maker system, to show the live-score on the slowmotion video synchronously.

#### System Set-up Diagram