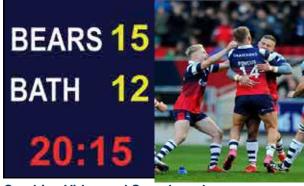

Whilst you're in a match you can also swap between scoreboard view, video view or a mix of both.

Change the BACKGROUND

20:15

5-2

Change the LOGO

Change the LOGO

Change the LOGO

Change the LOGO

**Scoreboard Running** 

Everything is Interchangeable

**Swap to Video Running** 

**Combine Video and Scoreboard** 