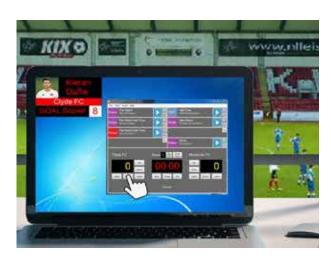

### LEDSYNERGY HTML VIDEO SCOREBOARD SOFTWARE

Once you've paid for the software it's yours, NO subscription to pay, saving you money.

We have developed our own software to control our full colour video scoreboards which is a preferred options for many Clubs. It is very easy to use, before your LED scoreboard is installed we will set up all the technical elements to your software onto your controller, having already liaised with you to confirm layouts.

As you can see from the images, you have a 'Dashboard' on your controller screen to set up 'Teams', 'Players', 'Images', 'Adverts', 'Videos' and any information that you want on the scoreboard, this can be done before the match. During the match all these elements, as well as 'Goals', 'Scorer' and 'Match Start/Stop' are activated by simply clicking a button on the dashboard or by using a mobile phone or tablet device.

#### **Mobile Control**

No messy apps to install on your phone or tablet. Just connect the device to the SYN Controller via the Wi-Fi, once connected you can then change the scores, operate the time and run the content on your mobile device.