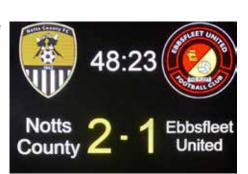

### SCOREBOARDS FOR ANY SPORT

LEDsynergy's LED scoreboards can be used for any sport.

The layout of the scoreboard can be changed to suit whatever your sport is.

If you have a stadium that is used by multiple teams playing different sports, then we can set up your screen with different scoreboards to suit the sports in question, giving your facility the flexibility for all clubs within your venue.

**Rugby Layout** 

**Cricket Layout** 

Football Layout

**Netball Layout** 