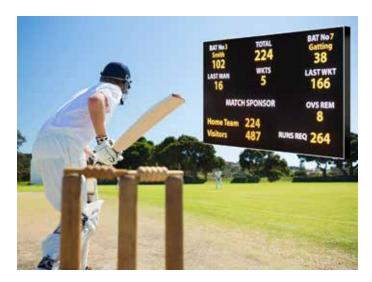

Shown here in the images below and right you can see examples of a screen which has a resolution of 576 x 384 pixels, shown in various layouts and various sports. You can see that the quality of the image is very clear and will give the supporter a very good view from around the stadium.

576x384 pixels - Cricket format