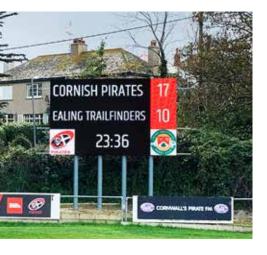

During a match or game you can show the scores and times along with goals / tries / points scored, but in addition you can intersperse with adverts for sponsors. Before the match you can show the names and photos of the teams playing along with any video adverts for paying sponsors. During half time you can show information on raffles, general Club information and again sponsor adverts.

Shown here in the images below and right you can see examples of a screen which has a resolution of 576 x 384 pixels, shown in various layouts and various sports. You can see that the quality of the image is very clear and will give the supporter a very good view from around the stadium.

The layout and colours can be changed to suit the Club, for example the Football layout could be as the example shown on the right or alternatively as the rugby layout below and vice versa. You can easily switch between scoreboard view and video view or even combine the two. Adverts or information can be shown at any time too.