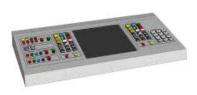

### **Controllers & Integration**

#### **CONTROLLERS**

#### **PC Controller**

SYN C - The brains of the SYNERGY range of full colour scoreboards. Set up before any game event with team name, player and picture, sponsor adverts and club information. The game/event can then be run directly from the SYN C Controller - a remote PC or laptop - mobile phone or tablet device.