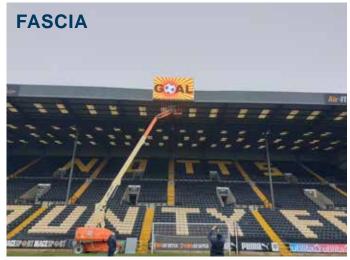

Whether it is directly fixed onto a wall on a building, on top of a stadium stand as shown below right, or within a free-standing structure as shown below, hung from a ceiling on a framework as shown right, installed on a mobile trailer as shown below, or simply installed onto a couple of posts in the ground, then our screens are fully adaptable and flexible enough to meet all these outcomes and any more you can think of!