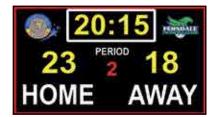

### POPULAR SCOREBOARD SIZES - Each Cabinet - 960 x 960mm - P6.67mm - 144 x 144 pixels

Shown here are some examples of scoreboard layouts and colours, with team names, crests, scores and timer. You can set out your scoreboard however you wish, if you'd like us to do a mock up of your particular design, then give us a call and we will be happy to.

Ref: 3-1

**2880mm x 960mm (3 x 1 cabinets)** P6.67
Resolution: 432 x 144 pixels

Ref: 4-1

**3840mm x 960mm (4 x 1 cabinets)** P6.67 Resolution: 576 x 144 pixels

Ref: 5-1

**4800mm x 960mm (5 x 1 cabinets)** P6.67 Resolution: 720 x 144 pixels