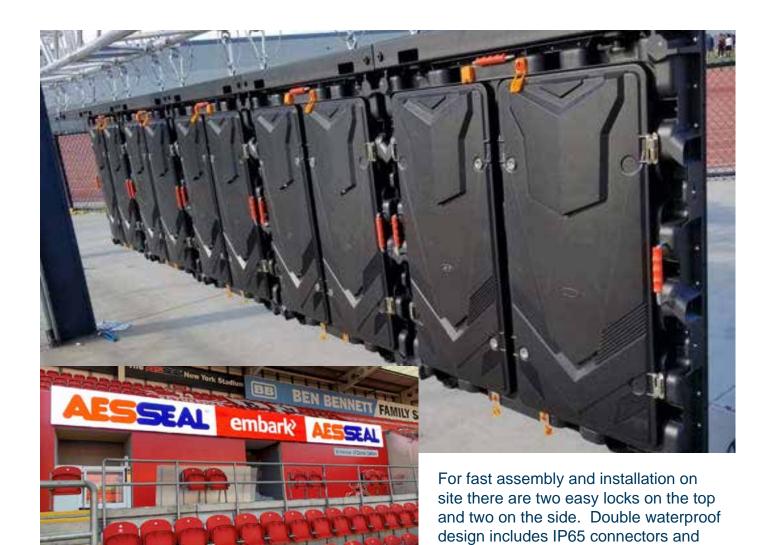

### PERIMETER BOARDS

In addition to our wide range of LED Scoreboards we can supply your Club with LED Perimeter Boards. The all-in-one panel is fully waterproof, it easily fits together, has high brightness, low weight, low power consumption and low cost giving you an excellent medium for sponsors advertisements.

### **KEY FEATURES**

- All-in-one panel design that can be used for both of perimeter display and normal rental screen
- Die cast Magnesium Alloy only has 28kg per panel
- Ultra thin only 128mm depth thickness but with 4 fans in each panel ensure better cooling system
- Waterproof structure with retaining cover IP65
- Perfectly ideal for perimeter, high brightness, low weight, low power consumption, and low cost
- Available in the following pixel pitches: 8mm 10mm

- RGB Colour
- CE Rating
- Low Temperature
- Seamless Construction
- Waterproof IP65
- Easy Maintenance
- 960 x 960mm Cabinets

# **Stadium Perimeter Boards**

waterproof rubber in vent holes.