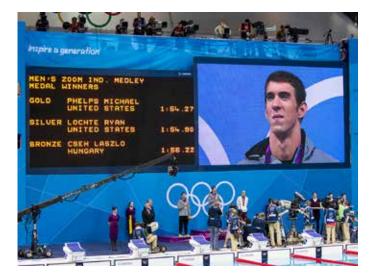

#### **Athletics**

We can integrate with **Hytek Meet Manager** for track and field events. Keep athletes and spectators up-to-date with the scoreboard that quickly displays the most important meet information. The Scoreboard Interface connects Meet Manager's computer directly to our scoreboard systems. Easily display start lists, heat results, field results, complete results, award ceremony lists and team scores from HY-TEK's track software, with a click of the mouse.