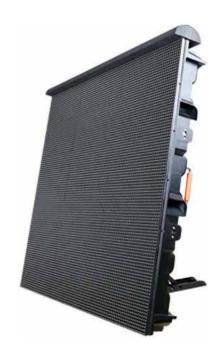

### **Full Colour Outdoor Scoreboards**

### LARGE FORMAT SCOREBOARDS

We have installed many large screen LED scoreboards at both at different stadiums, shown below are two large scoreboards at different football clubs.

Notts County FC wanted two large LED scoreboards at each end of their stadium installed onto their roof. Once the steel structure was in place, the LED screens were installed. The overall size of each screen is 4.8 x 2.88 metres with an LED pitch of 10mm.

The larger screen at Clyde FC measures some 5.76 x 3.84 metres, and is installed up against a wall section behind the seating area. The stadium is also used for Rugby matches, so our LEDsynergy Software apps are used for both.