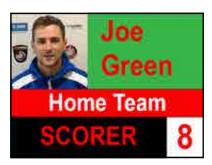

As you can see from the images, you have a 'Dashboard' on your controller screen to set up 'Teams', 'Players', 'Images', 'Adverts', 'Videos' and any information that you want on the scoreboard, this can be done before the match. During the match all these elements, as well as 'Goals', 'Scorer' and 'Match Start/Stop' are activated by simply clicking a button on the dashboard or by using a mobile phone or tablet device.