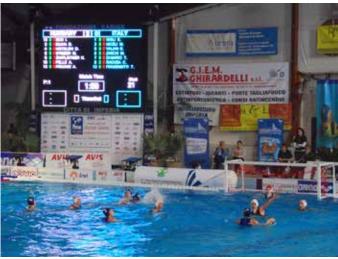

### **VARIOUS SCORE LAYOUTS**

LEDsynergy's range of multi-purpose, full colour indoor scoreboards are available in a wide range of different sizes and pixel pitch and can be used for a multitude of different sports. So, whatever sport you play or size you require, we will have the scoreboard for you.

The screens are totally flexible and can be used for; scoring, timing, training and coaching, video playback, advertising and other leisure activities.

The layout of the score screen can be set up however you want it and with the colours you want.

The same LED screen can be used for different sports, we can set it up for all the sports you need.