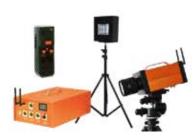

### **Starting System**

Consisting of a wireless host, handheld, terminal and flash indicator.
Sports such as: Track, Sped Skating, Rowing, Horse Racing, Cycling, Karting and more.