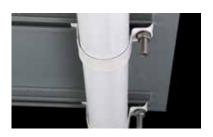

The scoreboards are generally installed on posts, the aluminium back plate has rails to the back to enable fixing to the posts, as shown right. We can supply a pole kit which includes 2 posts to suit plus fixings.