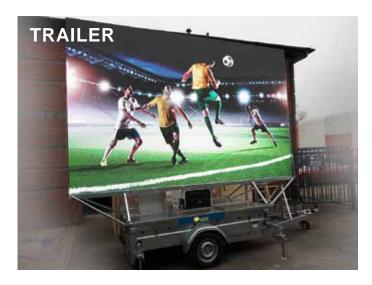

# MOBILE SCOREBOARD / TRAINING SCREEN

Our outdoor full colour screens can be installed to a variety of different places and structures, but one popular option is to install the screen on to a towable trailer as shown here.

This gives you the option to not only use the screen as a mobile scoreboard but also for alternative uses such as a coaching aid showing performance analysis during training sessions with the players. We recently supplied this screen for Bristol City FC so that they could use it for training sessions.

The screen can be moved around the stadium so that the players get a clear view of training playback videos, performance analysis and coaching instruction.

Whether it is directly fixed onto a wall on a building, on top of a stadium stand as shown below right, or within a free-standing structure as shown below, hung from a ceiling on a framework as shown right, installed on a mobile trailer as shown below, or simply installed onto a couple of posts in the ground, then our screens are fully adaptable and flexible enough to meet all these outcomes and any more you can think of!