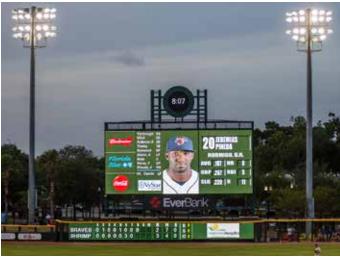

### LARGE FORMAT SCOREBOARDS

We have installed many large screen LED scoreboards at both at different stadiums, shown below are two large scoreboards at different football clubs.

Notts County FC wanted two large LED scoreboards at each end of their stadium installed onto their roof. Once the steel structure was in place, the LED screens were installed. The overall size of each screen is 4.8 x 2.88 metres with an LED pitch of 10mm.

The larger screen at Clyde FC measures some 5.76 x 3.84 metres, and is installed up against a wall section behind the seating area. The stadium is also used for Rugby matches, so our LEDsynergy Software apps are used for both.