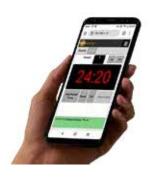

Many LED colour options are available and can be changed within the software.

The scoreboards are simply controlled with our inbuilt wi-fi Controller, our LEDsynergy Web-based Scoreboard software is accessed from your mobile phone or tablet.

#### **Mobile Control**

No messy apps to install on your phone or tablet. Just connect the device to the SYN Controller via the Wi-Fi, once connected you can then change the scores, operate the time and run the content on your mobile device.