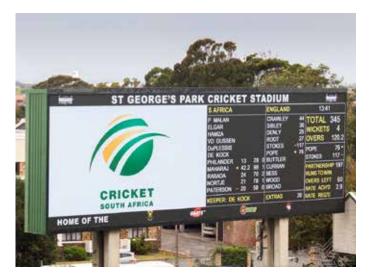

576x384 pixels - Cricket format

### **LEDsynergy SOFTWARE**

One time purchase with **NO** subscription fees!

Developed right here in the UK!

576x384 pixels - Football format

576x384 pixels - Rugby format

576x384 pixels - Football live format