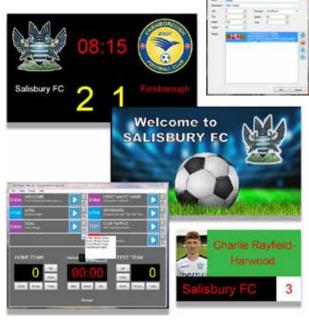

### LEDSYNERGY HTML VIDEO SCOREBOARD SOFTWARE

Once you've paid for the software it's yours, NO subscription to pay, saving you money.

We have developed our own software to control our full colour video scoreboards which is a preferred options for many Clubs. It is very easy to use, before your LED scoreboard is installed we will set up all the technical elements to your software onto your controller, having already liaised with you to confirm layouts.

As you can see from the images, you have a 'Dashboard' on your controller screen to set up 'Teams', 'Players', 'Images', 'Adverts', 'Videos' and any information that you want on the scoreboard, this can be done before the match. During the match all these elements, as well as 'Goals', 'Scorer' and 'Match Start/Stop' are activated by simply clicking a button on the dashboard or by using a mobile phone or tablet device.