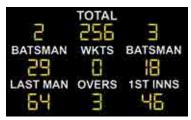

### Popular Scoreboard Sizes - Each Cabinet - 640 x 480mm - P5mm - 128 x 96 pixels

Shown here are some examples of scoreboard layouts and colours, with team names, crests, scores and timer.

You can set out your scoreboard however you wish, if you'd like us to do a mock up of your particular design, then give us a call and we will be happy to.

1280mm x 960mm (2 x 2 cabinets )

P5

Resolution:256 x 192 pixels

1920mm x 1440mm (3 x 3 cabinets)

P5

Resolution: 384 x 288 pixels

2560mm x 1440mm (4 x 3 cabinets)

P5

Resolution: 512 x 288 pixels

2560mm x 1920mm (4 x 4 cabinets)

P5

Resolution: 512 x 384 pixels

3200mm x 1440mm (5 x 3 cabinets)

**P5** 

Resolution: 640 x 288 pixels,