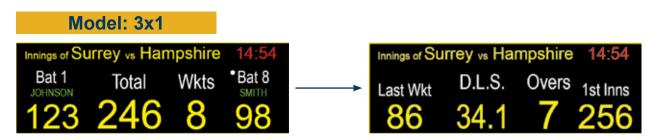

#### Popular Sizes - Each Cabinet - 960 x 960mm - P6.67mm - 144 x 144 pixels

Shown here are some examples of scoreboard layouts and colours.

You can set out your scoreboard however you wish, if you'd like us to do a mock up of your particular design, then give us a call and we will be happy to. Many other sizes are available.

1920mm x 960mm P6.67 - 288 x 144 pixels

The score pages will alternate pages showing the full score information, sponsor advert images and Club information pages can also be shown.

2880mm x 960mm P6.67 - 432 x 144 pixels