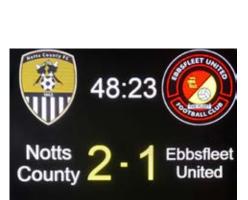

Shown here in the images below and right you can see examples of a screen which has a resolution of 576 x 384 pixels, shown in various layouts and various sports. You can see that the quality of the image is very clear and will give the supporter a very good view from around the stadium.

The layout and colours can be changed to suit the Club, for example the Football layout could be as the example shown on the right or alternatively as the rugby layout below and vice versa. You can easily switch between scoreboard view and video view or even combine the two.

Adverts, video or Club information can be shown at any time too using the software at the touch of a button.

576x384 pixels - Rugby format

576x384 pixels - Football live format

576x384 pixels - Football format