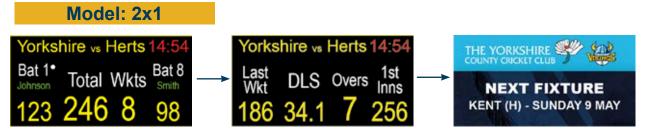

### **Popular Cricket Scoreboard Sizes**

1920mm x 1920mm P6.67 - 288 x 288 pixels

Full score information is shown on screen, video feed, sponsor adverts and Club information pages can be shown also.

**Model: 3x2 - 2880mm x 1920mm** P6.67 - 432 x 288 pixels

#### Many other sizes are available

The LED Cricket Scoreboards are made up with our standard outdoor LED cabinets. Each cabinet is 960mm x 960mm, so you can make up any multiple of these, but the models shown here are some of the most popular.