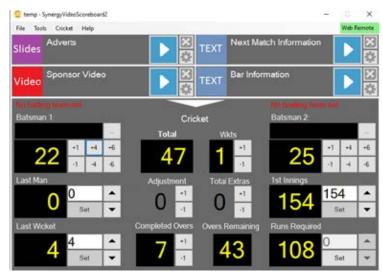

Left - 'Play Cricket Scorer' Software Integrated with our software it will run automatically. Adverts & Club Information can be pre-programmed at the top to be

shown as and when you wish.

**Right - LEDsynergy Cricket Software** If you are not using 'Play Cricket Scorer' you can still use our software in manual format, clicking the buttons as shown as the scores happen.

Static Adverts, Videos & general Club Information can be programmed in at the top section and 'played' when you click the 'run' button.