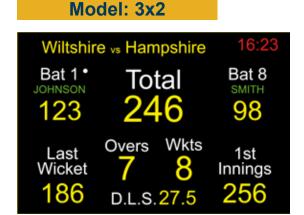

### **Popular Cricket Scoreboard Sizes**

1920mm x 1920mm P6.67 - 288 x 288 pixels

Full score information is shown on screen, video feed, sponsor adverts and Club information pages can be shown also.

**Model: 3x2 - 2880mm x 1920mm** P6.67 - 432 x 288 pixels

#### Many other sizes are available

The LED Cricket Scoreboards are made up with our standard outdoor LED cabinets. Each cabinet is 960mm x 960mm, so you can make up any multiple of these, but the models shown here are some of the most popular.