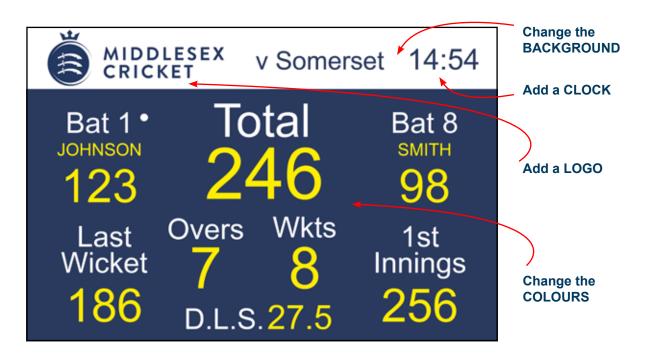

### Any Size, Any Layout, Any Colour

Whatever your requirement we have the size of scoreboard to suit your cricket ground and what's more everything is changeable to suit your club.

You can change the background, colours, fonts, add logos, add a clock & change the score layout.

#### Popular Sizes - Each Cabinet - 960 x 960mm - P6.67mm - 144 x 144 pixels

Shown here are some examples of scoreboard layouts and colours.

You can set out your scoreboard however you wish, if you'd like us to do a mock up of your particular design, then give us a call and we will be happy to. Many other sizes are available.