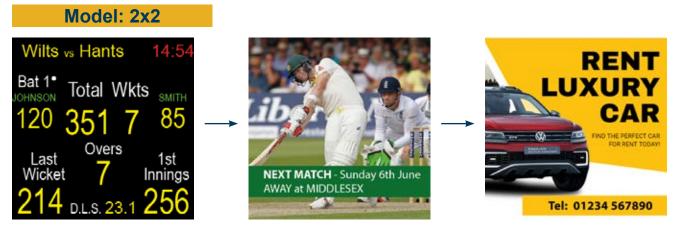

Shown here in the images below and right you can see examples of a screen which has a resolution of 576 x 384 pixels, shown in various layouts and various sports. You can see that the quality of the image is very clear and will give the supporter a very good view from around the stadium.

The layout and colours can be changed to suit the Club, for example the Football layout could be as the example shown on the right or alternatively as the rugby layout below and vice versa. You can easily switch between scoreboard view and video view or even combine the two.

Adverts, video or Club information can be shown at any time too using the software at the touch of a button.

576x384 pixels - Rugby format

576x384 pixels - Football live format

576x384 pixels - Football format