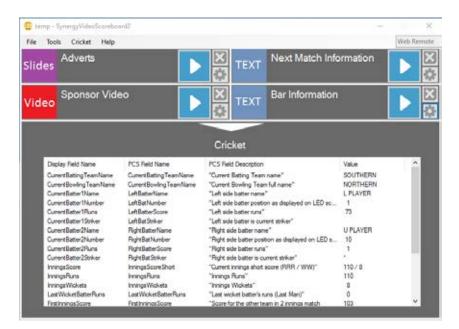

#### Software

We have our own software packages developed in UK and can also connect to PlayCricketScorer.

Out video scoreboard software can connect to 'Play Cricket Scorer' software which most larger Clubs use as standard, so you can utilise their scoring software with our software giving you the facility of putting up sponsor adverts and Club information.

Left - 'Play Cricket Scorer' Software Integrated with our software it will run automatically. Adverts & Club Information can be pre-programmed at the top to be

shown as and when you wish.

**Right - LEDsynergy Cricket Software** If you are not using 'Play Cricket Scorer' you can still use our software in manual format, clicking the buttons as shown as the scores happen.