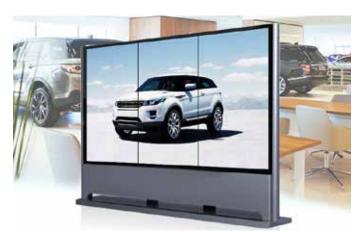

We can install several LCD screens within a bespoke framing or casing to create a large LCD freestanding display, alternatively it can be installed onto a wall.

This is ideal for large advertising displays within a shop or showroom.

#### **LCD Wall Screens**

Our slimline Indoor LCD screens are ideal for the retail and commercial environment, where continual adverts and promotional information is being pumped out to the customers.

Many different screen sizes are available from 32" up to 85".