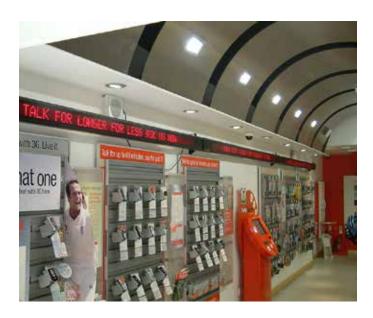

#### **LCD POS Promotions**

The single sided stretched LCD displays, which come in an array of sizes are ideal for point of sale promotions where a multitude of offers can be shown to customers.

The screens can be installed either landscape or portrait onto a wall or shopfittings, to suit your application.

They have built in Wi-Fi and a viewing angle of 170°, these high definition screens are a stunning addition to your retail shelving and at product level or in promotional areas, will catch the eye of any potential customer.