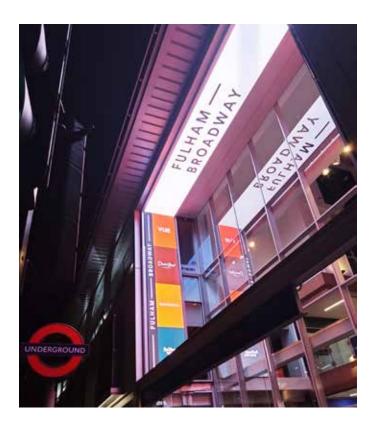

# **LCD for Retail**

There are many different type of screens and displays that are used in the Retail environment, some of which are shown here. From Wall Mounted Screens, Totem Displays, Window Signs, Indoor or Outdoo Billboards or something more specific such as POS Shelf Displays or Shop Front Signage, then we can fulfill your LED and LCD signage needs.

#### **Totem Displays**

Indoor and Outdoor LCD Totem displays are ideal in a Shopping Centre as it's a superb way of keeping customers informed about shops, promotions and general information.

The screens can also be touchscreen so the customers can interact to get the information they require.

Our external LCD totem displays are fully waterproof to IP66 with an ergonomically streamline casing which is manufactured from galvanised steel with powder coated finish in several colours. Many different screen sizes are available from 32" up to 85".