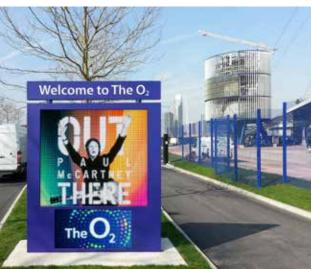

## **Bespoke Entrance**

We can produce a completely bespoke display for a shopping centre entrance, whether it is an unusual shape, a curved display or standard screens used in an unusual way.