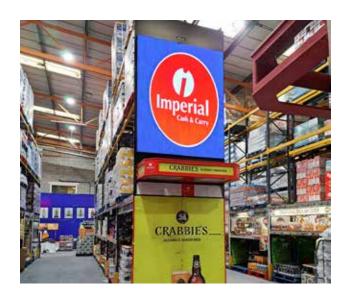

# **Point of Sale Displays**

In the expanding and highly competitive retail and shop environment, the need for eye-catching and exciting merchandising methods is ever increasing and more demanding. An electronic LED display built in to a POS or as part of the main stay within a store is a great means of wooing the public into your store and ultimately, spend some money!

**Warehouse Merchants** 

**Bespoke POS** 

**Large Indoor Screens** 

**Advert Screens** 

**Window Displays** 

**Interactive Screens** 

**Ticker Displays** 

**Bespoke Screens** 