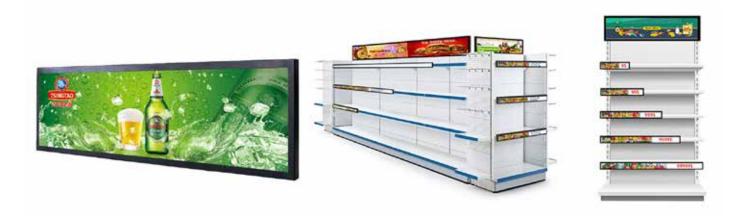

#### **LCD POS Promotions**

The single sided stretched LCD displays, which come in an array of sizes are ideal for point of sale promotions where a multitude of offers can be shown to customers.

The screens can be installed either landscape or portrait onto a wall or shopfittings, to suit your application.

They have built in Wi-Fi and a viewing angle of 170°, these high definition screens are a stunning addition to your retail shelving and at product level or in promotional areas, will catch the eye of any potential customer.