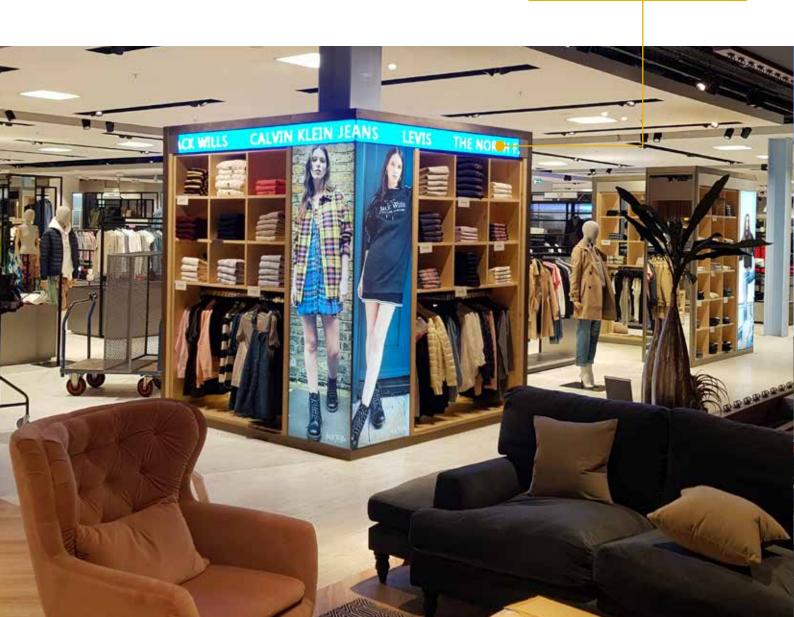

# **LCD for Retail**

There are many different type of screens and displays that are used in the Retail environment, some of which are shown here. From Wall Mounted Screens, Totem Displays, Window Signs, Indoor or Outdoo Billboards or something more specific such as POS Shelf Displays or Shop Front Signage, then we can fulfill your LED and LCD signage needs.

We can install several LCD screens within a bespoke framing or casing to create a large LCD freestanding display, alternatively it can be installed onto a wall.

This is ideal for large advertising displays within a shop or showroom.