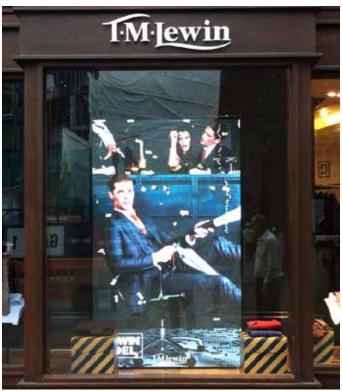

#### **LCD Window Screens**

Our single sided and double sided slim window advertising digital screens work tremendously well in the retail environment, displaying adverts and promotions to consumers both inside and outside the shop or showroom.

All screens are high definition in landscape or portrait.

The screens can be either top hung on chains or brackets from the ceiling, or floor standing on a stand.

They have built in Wi-Fi so updating is easy, and with high brightness for window use, they are ideal for any shop.