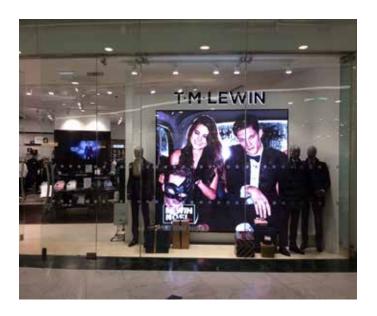

#### **Retail Signs**

In retail, a display screen for advertising is a powerful tool that captivates customers with eye-catching visuals and promotions, effectively conveying your brand's message while showcasing products and services.

The use of electronic retail signage, specifically LED indoor displays, really enhances the shopping experience and increases customer engagement. Our eye-catching displays are an innovative visual tool and can be used to raise brand awareness and draw customers into your store.