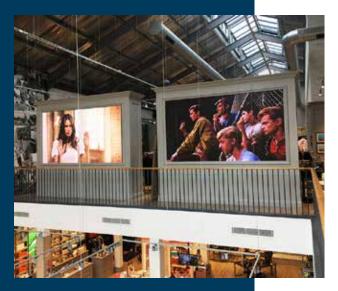

# **Shop Screens**

Over the years the traditional method of retail advertising was static signs and maybe an illuminated sign or two. In more recent years however, we have had an explosion of LED video screens being introduced into the retail sector which has completely revolutionised the way the retail industry advertises and promotes its products.

## **Small Pitch Displays**

Our high resolution, small pitch LED displays produce a stunning effect and of course gives more flexibilty on what content can be shown.

## **Large Scale Screens**

For venues and entertainment centres, we can install a large scale video screen, which can show all your venue's events and showings to great effect,