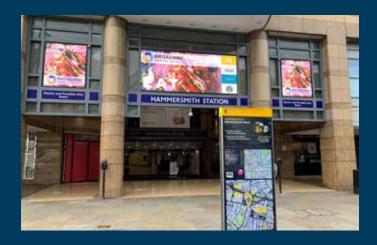

# **Shop Screens**

Over the years the traditional method of retail advertising was static signs and maybe an illuminated sign or two. In more recent years however, we have had an explosion of LED video screens being introduced into the retail sector which has completely revolutionised the way the retail industry advertises and promotes its products.

## **Small Pitch Displays**

Our high resolution, small pitch LED displays produce a stunning effect and of course gives more flexibilty on what content can be shown.

#### **Retail Signs**

With small pitch LED screens being the norm now, the displays can show stunning high definition and ultra high definition content, both images, text information and of course stunning video content. So the only limitation on the possibilities of what you can show is your imagination and with the flexibility of the modules, means that you can have almost any size you wish!