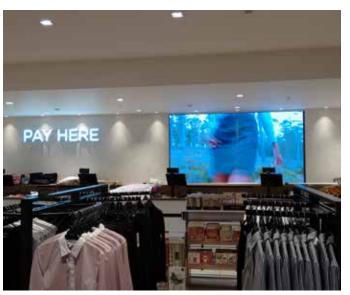

#### **LCD POS Promotions**

The single sided stretched LCD displays, which come in an array of sizes are ideal for point of sale promotions where a multitude of offers can be shown to customers.

The screens can be installed either landscape or portrait onto a wall or shopfittings, to suit your application.

They have built in Wi-Fi and a viewing angle of 170°, these high definition screens are a stunning addition to your retail shelving and at product level or in promotional areas, will catch the eye of any potential customer.