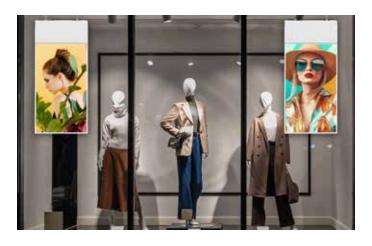

#### **LCD Window Screens**

Our single sided and double sided slim window advertising digital screens work tremendously well in the retail environment, displaying adverts and promotions to consumers both inside and outside the shop or showroom.

All screens are high definition in landscape or portrait.

The screens can be either top hung on chains or brackets from the ceiling, or floor standing on a stand.

They have built in Wi-Fi so updating is easy, and with high brightness for window use, they are ideal for any shop.