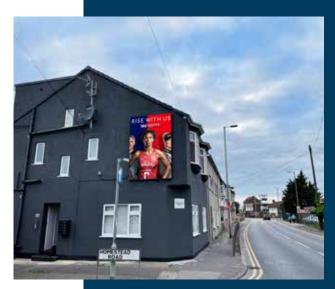

# **Shop Screens**

Over the years the traditional method of retail advertising was static signs and maybe an illuminated sign or two. In more recent years however, we have had an explosion of LED video screens being introduced into the retail sector which has completely revolutionised the way the retail industry advertises and promotes its products.

## **Small Pitch Displays**

Our high resolution, small pitch LED displays produce a stunning effect and of course gives more flexibilty on what content can be shown.