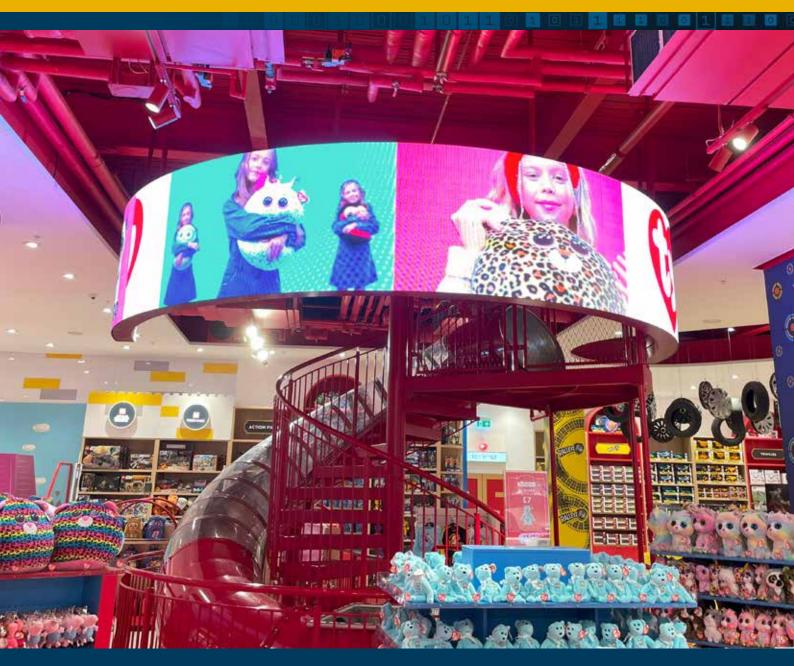

## **Bespoke Entrance**

We can produce a completely bespoke display for a shopping centre entrance, whether it is an unusual shape, a curved display or standard screens used in an unusual way.

#### **Curved Screens**

We can create a bespoke curved screen for promotions in areas such as cinemas and theatres, not only showing the programme on offer, but food and hospitality information.

www.LEDsynergy.co.uk