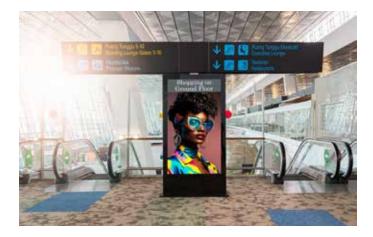

#### **Totem Displays**

Indoor and Outdoor LCD Totem displays are ideal in a Shopping Centre as it's a superb way of keeping customers informed about shops, promotions and general information.

The screens can also be touchscreen so the customers can interact to get the information they require.

Our external LCD totem displays are fully waterproof to IP66 with an ergonomically streamline casing which is manufactured from galvanised steel with powder coated finish in several colours. Many different screen sizes are available from 32" up to 85".