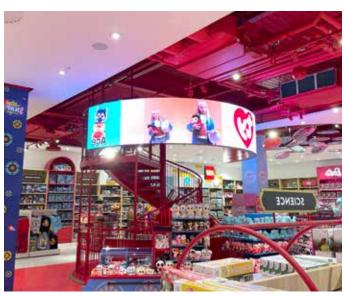

## **Bespoke Entrance**

We can produce a completely bespoke display for a shopping centre entrance, whether it is an unusual shape, a curved display or standard screens used in an unusual way.

#### **Curved Screens**

We can create a bespoke curved screen for promotions in areas such as cinemas and theatres, not only showing the programme on offer, but food and hospitality information.

www.LEDsynergy.co.uk