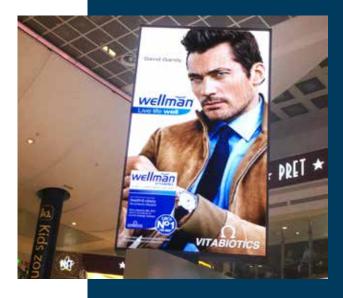

#### **LCD Window Screens**

Our single sided and double sided slim window advertising digital screens work tremendously well in the retail environment, displaying adverts and promotions to consumers both inside and outside the shop or showroom.

All screens are high definition in landscape or portrait.

The screens can be either top hung on chains or brackets from the ceiling, or floor standing on a stand.

They have built in Wi-Fi so updating is easy, and with high brightness for window use, they are ideal for any shop.