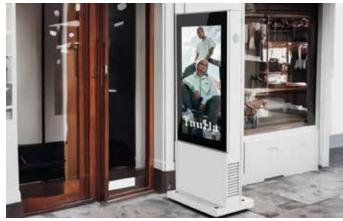

#### **LCD Window Screens**

Our single sided and double sided slim window advertising digital screens work tremendously well in the retail environment, displaying adverts and promotions to consumers both inside and outside the shop or showroom.

All screens are high definition in landscape or portrait.

The screens can be either top hung on chains or brackets from the ceiling, or floor standing on a stand.

They have built in Wi-Fi so updating is easy, and with high brightness for window use, they are ideal for any shop.