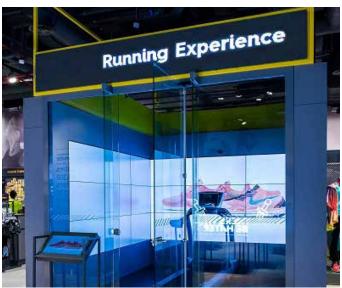

We can install several LCD screens within a bespoke framing or casing to create a large LCD freestanding display, alternatively it can be installed onto a wall.

This is ideal for large advertising displays within a shop or showroom.

#### **LCD Wall Screens**

Our slimline Indoor LCD screens are ideal for the retail and commercial environment, where continual adverts and promotional information is being pumped out to the customers.

Many different screen sizes are available from 32" up to 85".