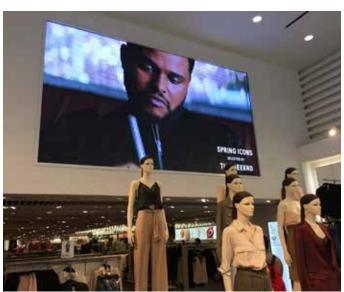

We can install several LCD screens within a bespoke framing or casing to create a large LCD freestanding display, alternatively it can be installed onto a wall.

This is ideal for large advertising displays within a shop or showroom.

#### **LCD Wall Screens**

Our slimline Indoor LCD screens are ideal for the retail and commercial environment, where continual adverts and promotional information is being pumped out to the customers.

Many different screen sizes are available from 32" up to 85".