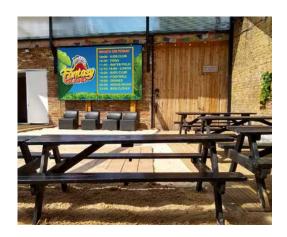

## **LED Screens for Entertainment and What's On!**

### **Outdoor Entertainment creates a great** atmosphere - Let them know What's On!

Let your visitors and holiday makers enjoy a world of great entertainment on an Indoor or Outdoor LED Screen.

We can install a large LED screen around the park to relay information such as 'What's On', adverts, site information and entertainment such as movie night or live sport or TV.