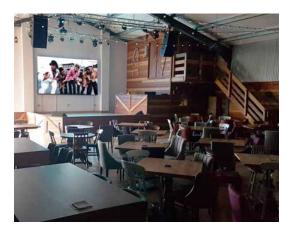

## **LED Screens for Entertainment and What's On!**

### **Outdoor Entertainment creates a great** atmosphere - Let them know What's On!

Let your visitors and holiday makers enjoy a world of great entertainment on an Indoor or Outdoor LED Screen.

We can install a large LED screen around the park to relay information such as 'What's On', adverts, site information and entertainment such as movie night or live sport or TV.

Once word gets around, and customers hear that you have an outdoor TV screen then your establishment will be the place to go for both holiday and entertainment!

Customers are more likely to make yours the holiday park of choice, potentially bringing their friends and family and growing your customer numbers and your profits.