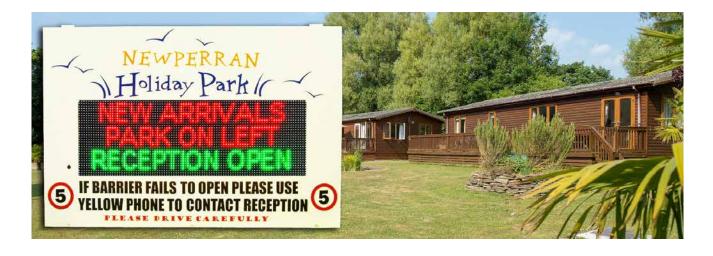

## **LED Displays for your Site Entrance**

### A Great Way to Inform Your Customers on Arrival and Tell Them What to expect!

Our LED signs and screens are ideal for site entrances to camping and caravan parks, as well as holiday parks. They are both eye-catching and totally flexible.

#### **Site Entrance**

Inform your new arrivals on check-in and parking information

#### **Easy to Update**

Show pre-programmed messages as well as instant messages