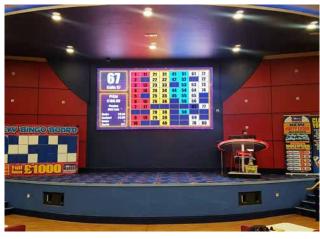

## **LED Screens for Entertainment and What's On!**

### **Outdoor Entertainment creates a great** atmosphere - Let them know What's On!

Let your visitors and holiday makers enjoy a world of great entertainment on an Indoor or Outdoor LED Screen.

We can install a large LED screen around the park to relay information such as 'What's On', adverts, site information and entertainment such as movie night or live sport or TV.