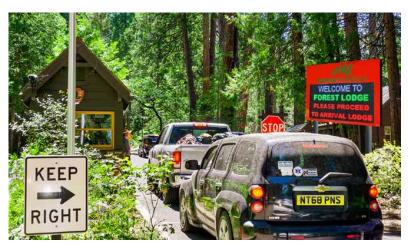

## **LED Displays for your Site Entrance**

### A Great Way to Inform Your Customers on Arrival and Tell Them What to expect!

Our LED signs and screens are ideal for site entrances to camping and caravan parks, as well as holiday parks. They are both eye-catching and totally flexible.

#### **Site Entrance**

Inform your new arrivals on check-in and parking information