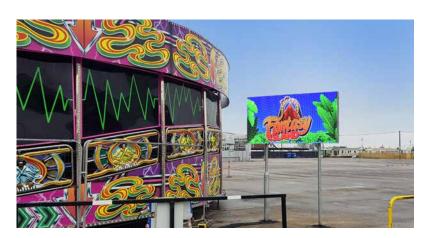

## **LED Displays for your Site Entrance**

### A Great Way to Inform Your Customers on Arrival and Tell Them What to expect!

Our LED signs and screens are ideal for site entrances to camping and caravan parks, as well as holiday parks. They are both eye-catching and totally flexible.

#### **Site Entrance**

Inform your new arrivals on check-in and parking information