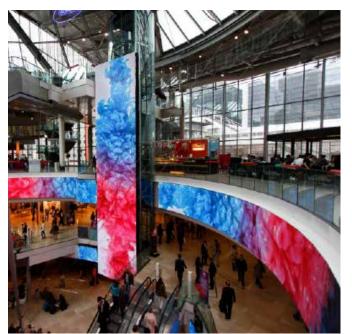

# Floors, Steps & Ceiling Screens

Many different formats and shapes can be achieved with LED screens these days, just push your imagination to the limit!

# Floors, Steps & Ceiling Screens

Flexible LED modules give you the chance to install LED screens into whatever shape you want and to any angle.