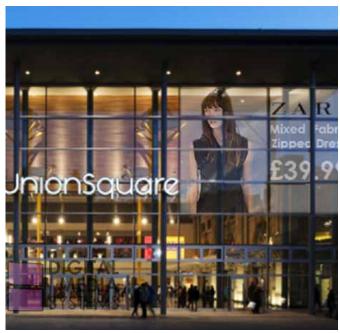

#### **Scope of LEDs in Shopping Malls**

More and more Shopping Centres are recognising the value in owning their own LED screens, rather than following the advertising-led model of third party ownership, both in terms of profitability and control.

By considering capitol costs over the course of the lifecycle of LED screens, venues can not only derive increased value and more favourable split of advertising sales, but also gain editorial control over content, creating a far more flexible and valuable platform.

#### In Shopping Malls LED screens:

- Give maximum impact for Advertising
- Are eye catching with stunning graphics
- Show promotions and offers
- Are state of the art
- Can create powerful visual effects