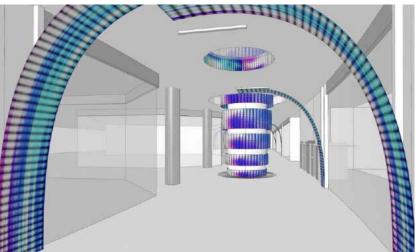

# Floors, Steps & Ceiling Screens

Many different formats and shapes can be achieved with LED screens these days, just push your imagination to the limit!

# Floors, Steps & Ceiling Screens

Flexible LED modules give you the chance to install LED screens into whatever shape you want and to any angle.