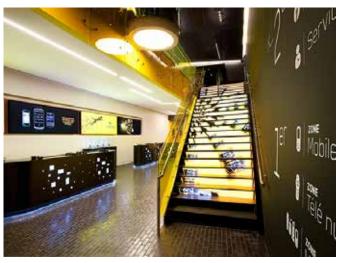

# Floors, Steps & Ceiling Screens

Many different formats and shapes can be achieved with LED screens these days, just push your imagination to the limit!

# Floors, Steps & Ceiling Screens

Flexible LED modules give you the chance to install LED screens into whatever shape you want and to any angle.