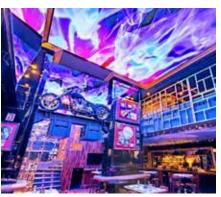

# Floors, Steps & Ceiling Screens

Many different formats and shapes can be achieved with LED screens these days, just push your imagination to the limit!

# Floors, Steps & Ceiling Screens

Flexible LED modules give you the chance to install LED screens into whatever shape you want and to any angle.