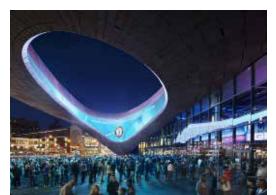

# Indoor & Outdoor Screens

LED screens come in all shape and format for outdoor and indoor environments. Giving a stunning finish and effect to promote or advertise.

# Floors, Steps & Ceiling Screens

Many different formats and shapes can be achieved with LED screens these days, just push your imagination to the limit!

# Floors, Steps & Ceiling Screens

Flexible LED modules give you the chance to install LED screens into whatever shape you want and to any angle.