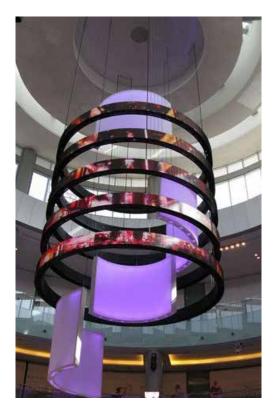

# Floors, Steps & Ceiling Screens

Many different formats and shapes can be achieved with LED screens these days, just push your imagination to the limit!

# Floors, Steps & Ceiling Screens

Flexible LED modules give you the chance to install LED screens into whatever shape you want and to any angle.