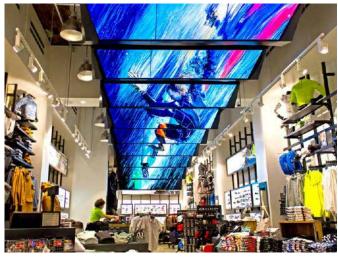

# Floors, Steps & Ceiling Screens

Many different formats and shapes can be achieved with LED screens these days, just push your imagination to the limit!

# Floors, Steps & Ceiling Screens

Flexible LED modules give you the chance to install LED screens into whatever shape you want and to any angle.