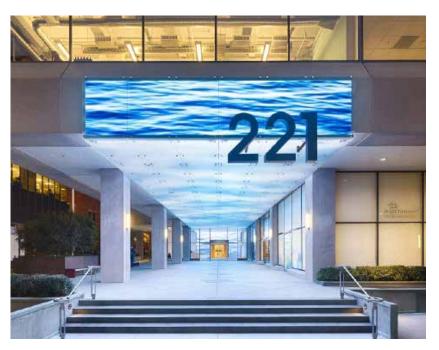

# Indoor & Outdoor Screens

LED screens come in all shape and format for outdoor and indoor environments. Giving a stunning finish and effect to promote or advertise.