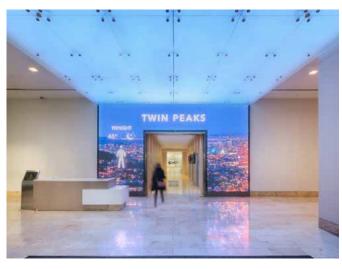

# Indoor & Outdoor Screens

LED screens come in all shape and format for outdoor and indoor environments. Giving a stunning finish and effect to promote or advertise.