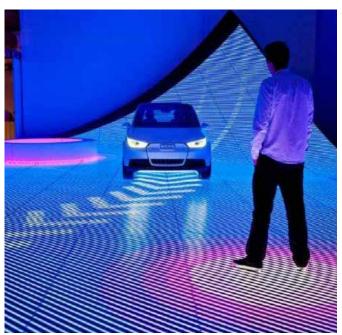

# Floors, Steps & Ceiling Screens

Many different formats and shapes can be achieved with LED screens these days, just push your imagination to the limit!

# Floors, Steps & Ceiling Screens

Flexible LED modules give you the chance to install LED screens into whatever shape you want and to any angle.