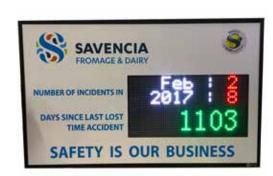

Safety Displays are usually connected directly or via LAN. With the supplied software "days" modules can be set to automatically update.

#### **SAFETY / PRODUCTION DISPLAYS**