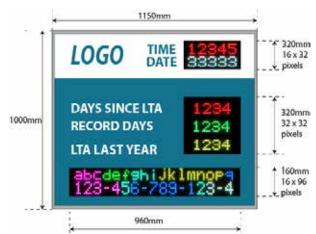

## Example 6

#1 - 2 rows of 5 characters (70mm high)

#2 - 3 rows of 5 characters spaced (70mm high)

#3 - 2 rows of 16 characters (70mm high)