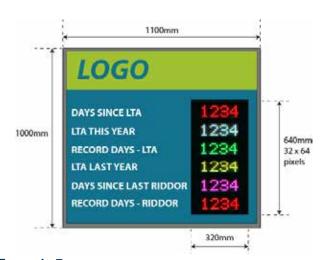

mm



9 char (280mm) and 2 rows 18 char (140mm high) approx



Combined image and 2 rows of 6 characters

#### **SAFETY / PRODUCTION DISPLAYS**





#### Example 1

Full Matrix Screen - 32 x 160 pixels (320 x 1600mm) 4 rows of 26 characters (70mm high) or 2 rows of 13 characters (140mm high) or combined text and image

Characters per line is approx. as it will vary depending on font used.





#### Example 2

Full Matrix Screen - 64 x 160 pixels (640 x 1600mm) 4 rows of 13ch (140mm) or 8 rows of 26ch (70mm) or combined text and image

# **Health & Safety Displays - Examples and Prices**

## **Common Layouts and Guide Prices**







**Example 3** 

#1 - 2 rows of 5 characters (70mm high)



## **Example 5**

#1 - 2 rows of 5 chaqracters (70mm high) #2 - 1 row of 8 characters (140mm high)



## Example 7

#1 - 6 rows of 5 characters spaced (70mm high)

### **Example 4**

#1 - 4 rows of 5 characters (70mm high)



## Example 6

#1 - 2 rows of 5 characters (70mm high)

#2 - 3 rows of 5 characters spaced (70mm high)

#3 - 2 rows of 16 characters (70mm high)



#### **Example 8**

#1 - 2 rows of 3 characters (140mm high)

#2 - 1 rows of 11ch (140mm) & 4 rows of 21ch (70mm)

## **Health & Safety Displays - Examples and Prices**

## **Examples Layouts of Larger Displays**









### Example 9

#1 - 4 rows of 5 characters (70mm high) #2 - 2 rows of 11 characters (140mm high) #1 - 4 rows of 5 characters (70mm high) #2 - 1 row of 11 characters (140mm high)

Example 10



## Example 11

#1 - 3 rows of 5 characters spaced (70mm high) #2 - 1 rows of 13ch (140mm) & 2 rows of 26ch (70mm