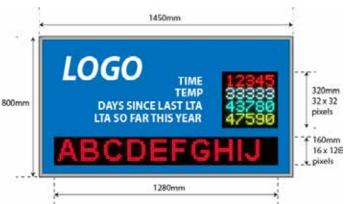

## **Common Layouts and Guide Prices**

**Example 3** 

#1 - 2 rows of 5 characters (70mm high)

## **Example 5**

#1 - 2 rows of 5 chaqracters (70mm high) #2 - 1 row of 8 characters (140mm high)