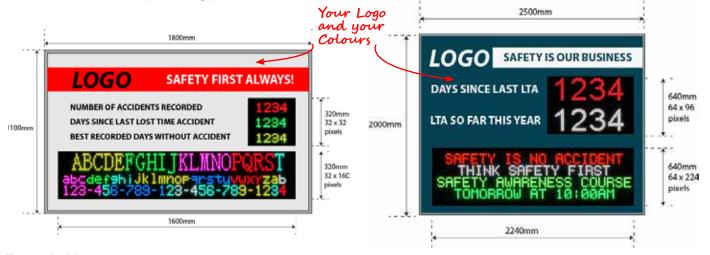

#### Example 1

Full Matrix Screen - 32 x 160 pixels (320 x 1600mm) 4 rows of 26 characters (70mm high) or 2 rows of 13 characters (140mm high) or combined text and image

Characters per line is approx. as it will vary depending on font used.

#### Example 2

Full Matrix Screen - 64 x 160 pixels (640 x 1600mm) 4 rows of 13ch (140mm) or 8 rows of 26ch (70mm) or combined text and image