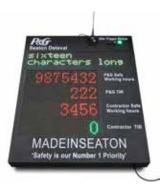

## Screens below are 32 x 32 pixels, 320mm x 320mm

4 rows of 5 characters (70mm) approx.

2 rows of 3 characters (140mm) approx

1 row of 1 character (280mm) approx

### Screens below are 16 x 128 pixels, 160mm x 1280mm

2 lines of 21 characters (70mm high) approx

# ABCDEFGHIU

1 line of 11 characters (140mm high) approx