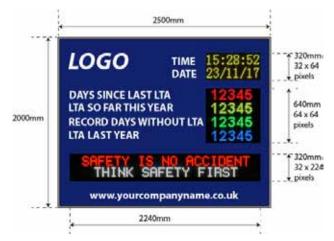

## **Health & Safety Displays - Examples and Prices**

## **Examples Layouts of Larger Displays**

### Example 9

#1 - 4 rows of 5 characters (70mm high) #2 - 2 rows of 11 characters (140mm high) #1 - 4 rows of 5 characters (70mm high) #2 - 1 row of 11 characters (140mm high)

Example 10