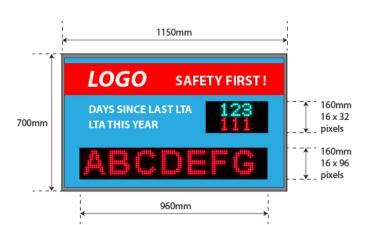

## **Common Layouts and Guide Prices**

**Example 3** 

#1 - 2 rows of 5 characters (70mm high)

## **Example 5**

#1 - 2 rows of 5 chaqracters (70mm high) #2 - 1 row of 8 characters (140mm high)