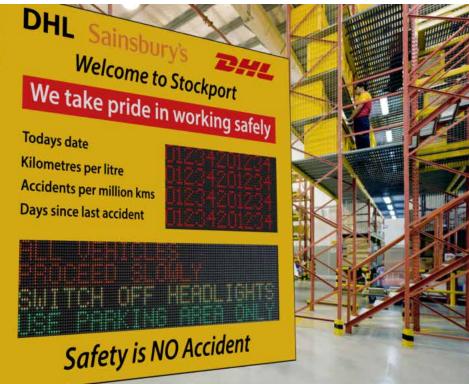

#### **SAFETY / PRODUCTION DISPLAYS**

#### Example 1

Full Matrix Screen - 32 x 160 pixels (320 x 1600mm) 4 rows of 26 characters (70mm high) or 2 rows of 13 characters (140mm high) or combined text and image

Characters per line is approx. as it will vary depending on font used.