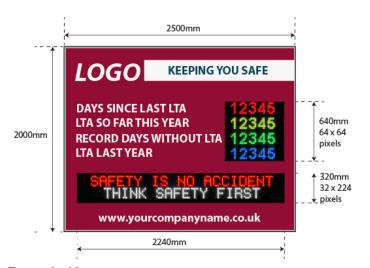

### **OPTIMAL VIEWING DISTANCES FOR TEXT**

- 70mm Text
- 50 metres
- 140mm Text
- 90 metres
- 280mm Text
- 120 metres

Screens below are 64 x 224 pixels, 640mm x 2240mm

9 char (280mm) and 2 rows 18 char (140mm high) approx

Combined image and 2 rows of 6 characters