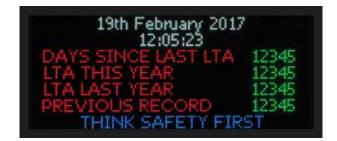

Safety Displays are usually connected directly or via LAN. With the supplied software "days" modules can be set to automatically update.