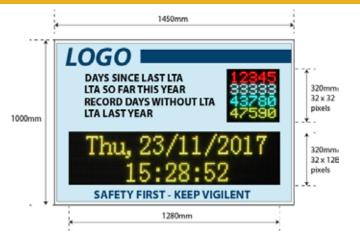

### **Example 4**

#1 - 4 rows of 5 characters (70mm high)

### Example 9

#1 - 4 rows of 5 characters (70mm high) #2 - 2 rows of 11 characters (140mm high) #1 - 4 rows of 5 characters (70mm high) #2 - 1 row of 11 characters (140mm high)

Example 10