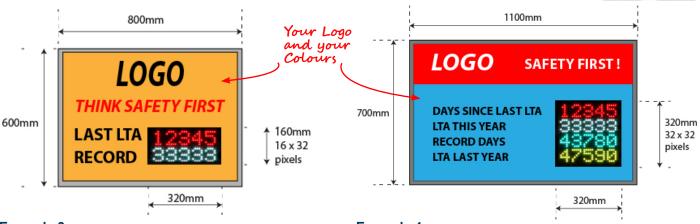

## **Common Layouts and Guide Prices**

**Example 3** 

#1 - 2 rows of 5 characters (70mm high)

### **Example 4**

#1 - 4 rows of 5 characters (70mm high)