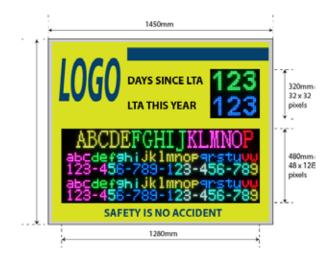

#### **Example 8**

#1 - 2 rows of 3 characters (140mm high)

#2 - 1 rows of 11ch (140mm) & 4 rows of 21ch (70mm)