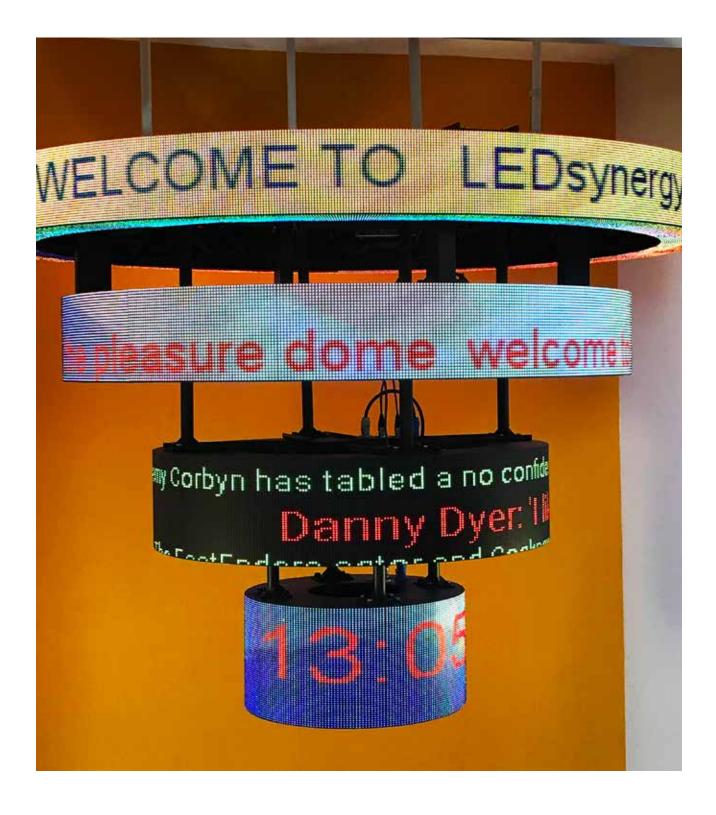

# **Curved & Circular LED Displays**



Tel: 01264 303030 email: sales@LEDsynergy.co.uk

## **LED Displays**

### **Curved LED Displays**









### **LED Displays**

#### **Curved LED Displays**











#### about us

As an established leader in the UK for electronic message display signs and with over 35 years experience in the business of supplying programmable LED signs and LED displays, you can be sure that we'll give you the right advice and excellent service, these are the values that we hold dear.

We are a British company and we pride ourselves in our commitment to our customers, product performance and our quality of service. In the past 35 years or more we have installed in the region of nearly 20,000 LED screens and displays to a broad spectrum of clients. As a LED display LED screen manufacturer we are able t