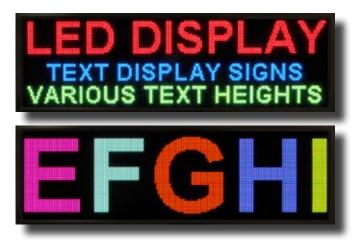

#### **Text Content**

You can type your message directly into the software to show text/digits, you are able to specify your character heights, colours and fonts. Shown below you can see how you can vary the text height and colour of your message.

Display shown 224 x 64 pixel resolution