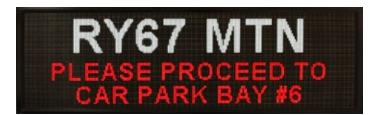

#### **Combining Text and Images**

Certain applications require the need to combine text and images to best get your message across, and you can see by the examples below how this works to great effect.