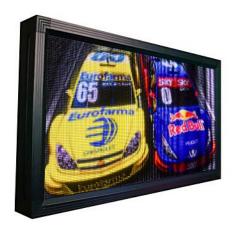

#### **Full Colour Images**

Depending on the resolution of the display you can show full colour images, the images are obviously sharper on a higher resolution display but this can be very effective when combined with informational content.