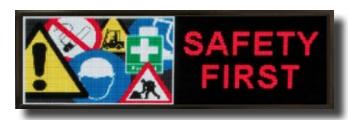

#### **Combining Text and Images**

Certain applications require the need to combine text and images to best get your message across, and you can see by the examples below how this works to great effect.

#### **Full Colour Images**

Depending on the resolution of the display you can show full colour images, the images are obviously sharper on a higher resolution display but this can be very effective when combined with informational content.