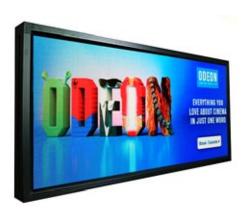

#### **Full Colour Images**

Depending on the resolution of the display you can show full colour images, the images are obviously sharper on a higher resolution display but this can be very effective when combined with informational content.