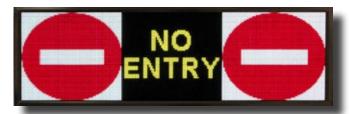

#### **Combining Text and Images**

Certain applications require the need to combine text and images to best get your message across, and you can see by the examples below how this works to great effect.