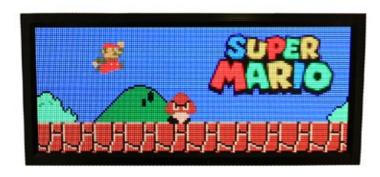

#### **Full Colour Images**

Depending on the resolution of the display you can show full colour images, the images are obviously sharper on a higher resolution display but this can be very effective when combined with informational content.