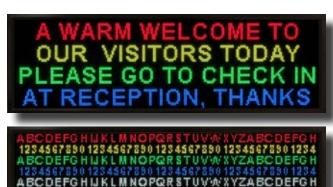

#### **Text Content**

You can type your message directly into the software to show text/digits, you are able to specify your character heights, colours and fonts. Shown below you can see how you can vary the text height and colour of your message.