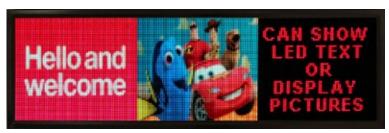

#### **Combining Text and Images**

Certain applications require the need to combine text and images to best get your message across, and you can see by the examples below how this works to great effect.