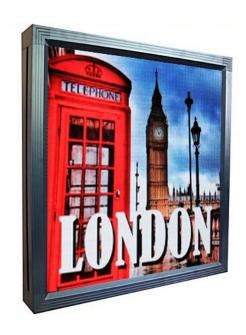

#### **Full Colour Images**

Depending on the resolution of the display you can show full colour images, the images are obviously sharper on a higher resolution display but this can be very effective when combined with informational content.