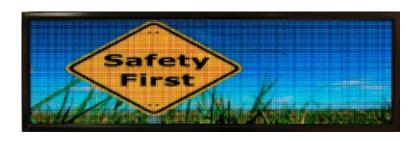

### **Content Options for Standard LED Displays**

The range of standard LED Displays has software that is very user friendly. The software allows you to upload various different types of content, giving you huge flexibility with your LED display. The examples below are all shown on a display with a resolution of 224 x 64 pixels to show different types of content; such as text, pictures and photographs (depending on resolution). The usable area of the display can also be split into various separate frames, i.e. two or three frames horizontal, two frames vertically etc. to allow you to show different texts or a picture and text together as in the safety signs show. All these options are available on all sizes of displays where the resolution allows it.

#### **Combining Text and Images**

Certain applications require the need to combine text and images to best get your message across, and you can see by the examples below how this works to great effect.