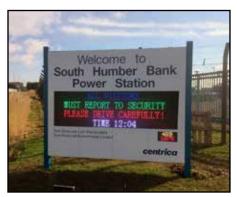

### **Examples of Displays Installed**

In the next few pages you can see a wide assortment of various types, styles and sizes of LED Production Boards, whether it is a simple display showing only a few digits or a complex matrix display giving you the opportunity to show whatever you require, then we can sipply a production board to suit any requirement.

Casings are usually bespoke to suit the requirement and corpoorate look and can be colour coded with logos to suit your corporate image.