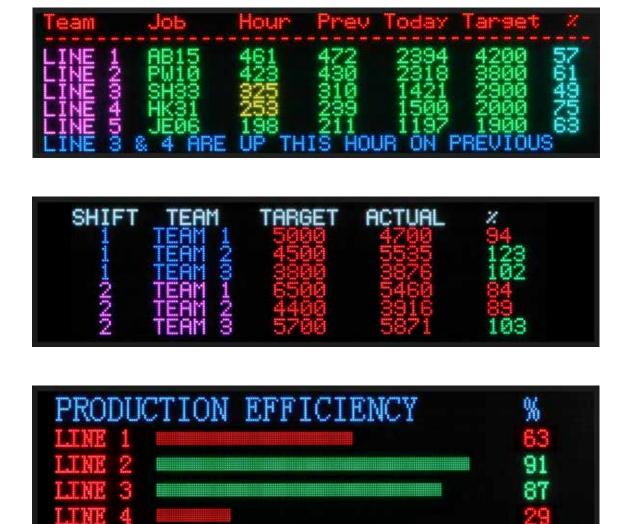

### **Examples of Displays Installed**

In the next few pages you can see a wide assortment of various types, styles and sizes of LED Production Boards, whether it is a simple display showing only a few digits or a complex matrix display giving you the opportunity to show whatever you require, then we can sipply a production board to suit any requirement.

Casings are usually bespoke to suit the requirement and corpoorate look and can be colour coded with logos to suit your corporate image.