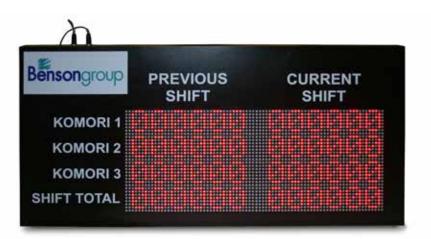

### **Examples of Displays Installed**

In the next few pages you can see a wide assortment of various types, styles and sizes of LED Production Boards, whether it is a simple display showing only a few digits or a complex matrix display giving you the opportunity to show whatever you require, then we can sipply a production board to suit any requirement.

## **Examples of Displays Installed**

PACKS LAST HOUR

PACKS THIS SHIFT

% YIELD THIS SHIFT

% WET ON - WEIGHTS

% WET GIVE - AWAY

% DRY GIVEAWAY

bloxwich