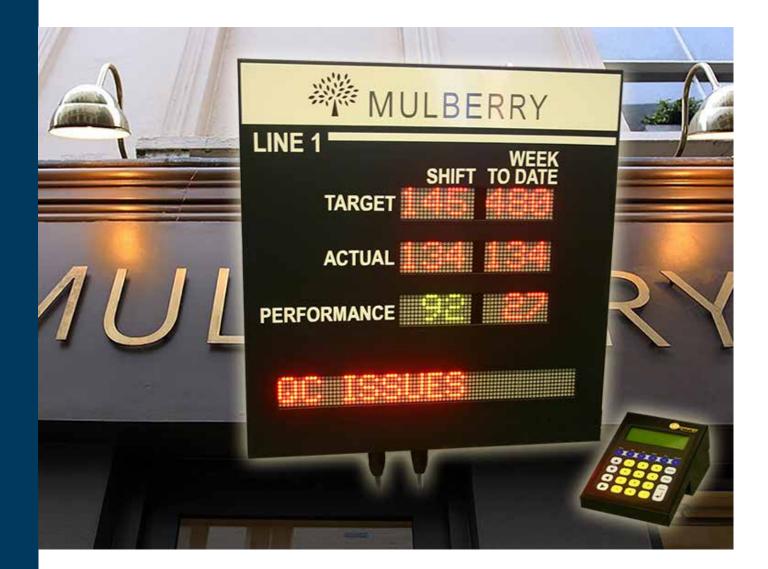

### **Examples of Displays Installed**

In the next few pages you can see a wide assortment of various types, styles and sizes of LED Production Boards, whether it is a simple display showing only a few digits or a complex matrix display giving you the opportunity to show whatever you require, then we can sipply a production board to suit any requirement.

Casings are usually bespoke to suit the requirement and corpoorate look and can be colour coded with logos to suit your corporate image.