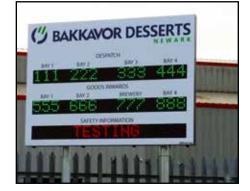

### **Examples of Displays Installed**

In the next few pages you can see a wide assortment of various types, styles and sizes of LED Production Boards, whether it is a simple display showing only a few digits or a complex matrix display giving you the opportunity to show whatever you require, then we can sipply a production board to suit any requirement.

Casings are usually bespoke to suit the requirement and corpoorate look and can be colour coded with logos to suit your corporate image.