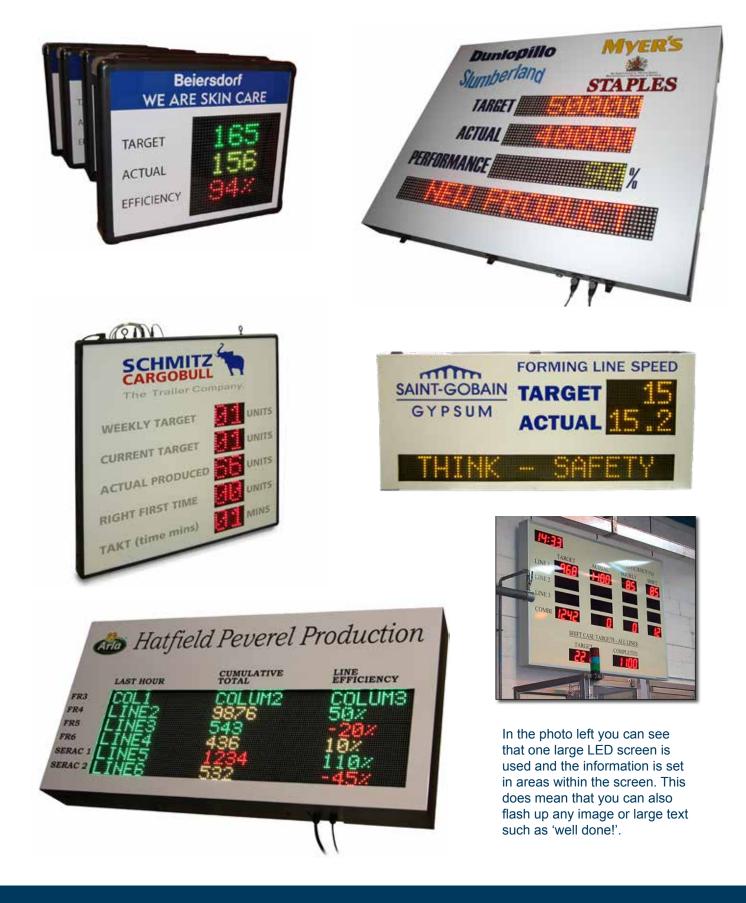

### **Examples of Displays Installed**

In the next few pages you can see a wide assortment of various types, styles and sizes of LED Production Boards, whether it is a simple display showing only a few digits or a complex matrix display giving you the opportunity to show whatever you require, then we can sipply a production board to suit any requirement.

Casings are usually bespoke to suit the requirement and corpoorate look and can be colour coded with logos to suit your corporate image.