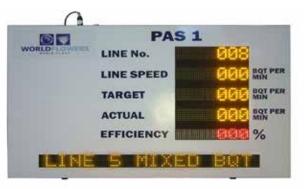

### **Examples of Displays Installed**

In the next few pages you can see a wide assortment of various types, styles and sizes of LED Production Boards, whether it is a simple display showing only a few digits or a complex matrix display giving you the opportunity to show whatever you require, then we can sipply a production board to suit any requirement.

### **Examples of Displays Installed**