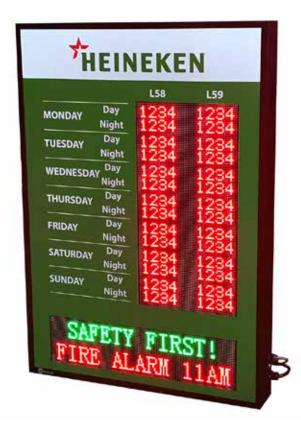

### **Examples of Displays Installed**

In the next few pages you can see a wide assortment of various types, styles and sizes of LED Production Boards, whether it is a simple display showing only a few digits or a complex matrix display giving you the opportunity to show whatever you require, then we can sipply a production board to suit any requirement.

Casings are usually bespoke to suit the requirement and corpoorate look and can be colour coded with logos to suit your corporate image.