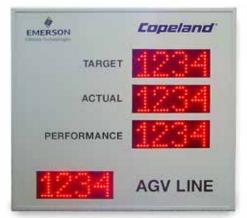

### **Examples of Displays Installed**

In the next few pages you can see a wide assortment of various types, styles and sizes of LED Production Boards, whether it is a simple display showing only a few digits or a complex matrix display giving you the opportunity to show whatever you require, then we can sipply a production board to suit any requirement.

TARGET

ACTUAL

EFFICIENCY

01

As an established leader in the UK for electronic message display signs and with 40 years experience in the business of supplying programmable LED signs and LED displays, you can be sure that we'll give you the right advice and excellent service, these are the values that we hold dear.