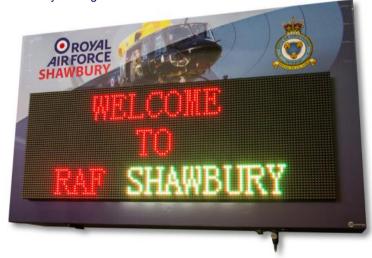

From site entrance displays and general signs around the base which convey welcome messages, general, safety and status information as well as speed and directional information through to LED displays installed onto the flight decks of navy vessels or helicopters, such as the display below on the flight deck of HMS Illustrious and the display at RAF Fairford. From simple Single Line Displays to Full Colour Video Boards, we can supply whatever you need. The displays can be custom designed to incorporate bespoke graphics or software as you can see in the examples.