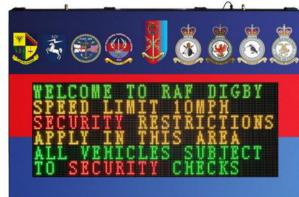

### **Examples**

Right: Full colour external display, with custom casing for RAF Brize Norton

Above: Full colour display showing warning message at Buckley Barracks with custom vinyl graphics

Right: RAF Digby Entrance display with many regimental crests