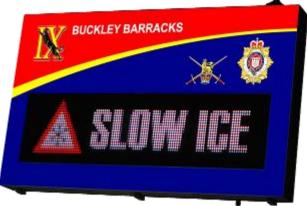

### **Examples**

Right: Full colour external display, with custom casing for RAF Brize Norton

Above: Full colour display showing warning message at Buckley Barracks with custom vinyl graphics

Right: RAF Digby Entrance display with many regimental crests