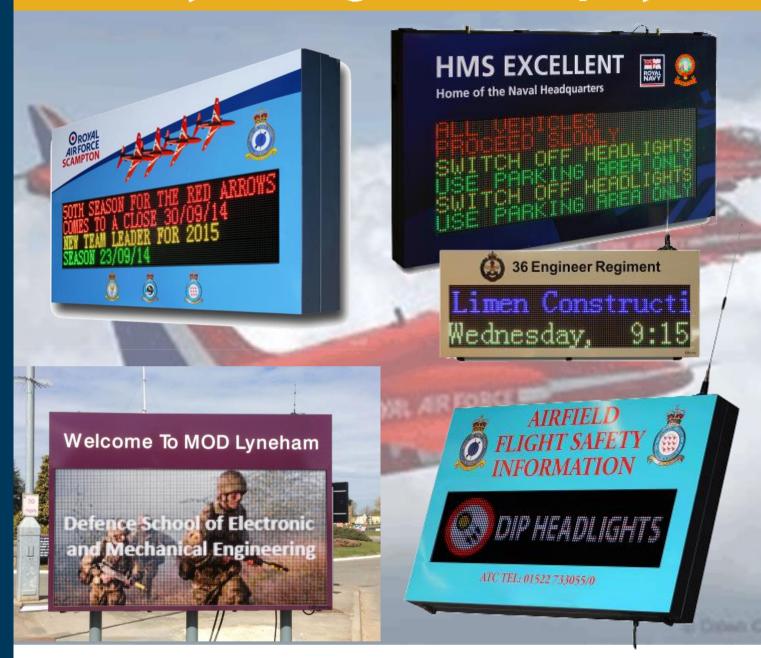

From site entrance displays and general signs around the base which convey welcome messages, general, safety and status information as well as speed and directional information through to LED displays installed onto the flight decks of navy vessels or helicopters, such as the display below on the flight deck of HMS Illustrious and the display at RAF Fairford. From simple Single Line Displays to Full Colour Video Boards, we can supply whatever you need. The displays can be custom designed to incorporate bespoke graphics or software as you can see in the examples.