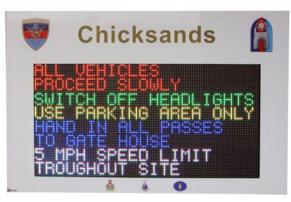

Left: Full Colour display for the Defence School

## **Military Displays**

### **Examples**

Right: Full colour external display, with custom casing for RAF Brize Norton

Above: Full colour display showing warning message at Buckley Barracks with custom vinyl graphics

Right: RAF Digby Entrance display with many regimental crests