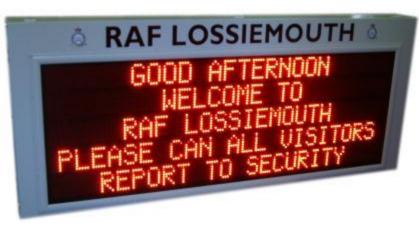

From site entrance displays and general signs around the base which convey welcome messages, general, safety and status information as well as speed and directional information through to LED displays installed onto the flight decks of navy vessels or helicopters, such as the display below on the flight deck of HMS Illustrious and the display at RAF Fairford. From simple Single Line Displays to Full Colour Video Boards, we can supply whatever you need. The displays can be custom designed to incorporate bespoke graphics or software as you can see in the examples.