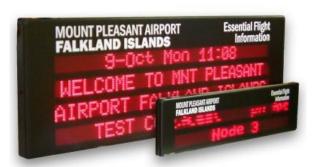

From site entrance displays and general signs around the base which convey welcome messages, general, safety and status information as well as speed and directional information through to LED displays installed onto the flight decks of navy vessels or helicopters, such as the display below on the flight deck of HMS Illustrious and the display at RAF Fairford. From simple Single Line Displays to Full Colour Video Boards, we can supply whatever you need. The displays can be custom designed to incorporate bespoke graphics or software as you can see in the examples.