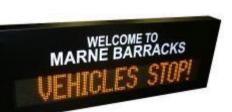

### **Examples**

Right: Full colour external display, with custom casing for RAF Brize Norton

Above: Full colour display showing warning message at Buckley Barracks with custom vinyl graphics

Right: RAF Digby Entrance display with many regimental crests