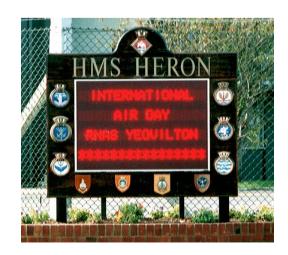

## **Military Displays**

### **Examples**

Right: Full colour external display, with custom casing for RAF Brize Norton

Above: Full colour display showing warning message at Buckley Barracks with custom vinyl graphics

Right: RAF Digby Entrance display with many regimental crests

Below: Full colour multi line display with custom vinyl casing