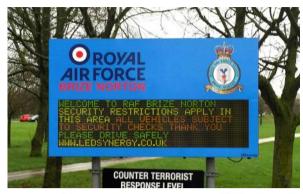

### **Examples**

Right: Full colour external display, with custom casing for RAF Brize Norton

Above: Full colour display showing warning message at Buckley Barracks with custom vinyl graphics

Right: RAF Digby Entrance display with many regimental crests