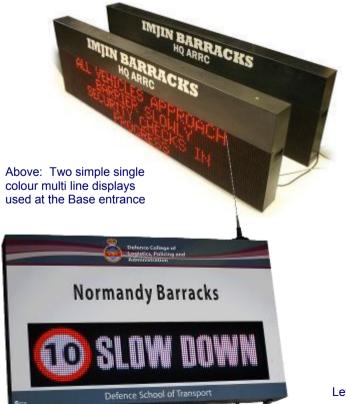

**Examples**

An LED electronic display such as ours are an ideal solution for the Military sector. Our displays have been installed in numerous military establishments and recently to Army Headquarters as shown on the cover.

From site entrance displays and general signs around the base which convey welcome messages, general, safety and status information as well as speed and directional information through to LED displays installed onto the flight decks of navy vessels or helicopters, such as the display below on the flight deck of HMS Illustrious and the display at RAF Fairford. From simple Single Line Displays to Full Colour Video Boards, we can supply whatever you need. The displays can be custom designed to incorporate bespoke graphics or software as you can see in the examples.









Left: Full Colour display for the Defence School

## **Military Displays**

### **Examples**



Right: Full colour external display, with custom casing for RAF Brize Norton



Above: Full colour display showing warning message at Buckley Barracks with custom vinyl graphics



Right: RAF Digby Entrance display with many regimental crests



Below: Full colour multi line display with custom vinyl casing







### about us

As an established leader in the UK for electronic message display signs and with 40 years experience in the business of supplying programmable LED signs and LED displays, you can be sure that we'll give you the right advice and excellent service, these are the values that we hold dear.

We are a British company and we pride ourselves in our commitment to our custome