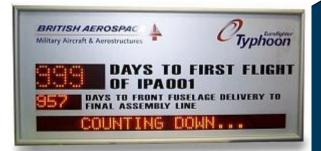

### **Examples**

An LED electronic display such as ours are an ideal solution for the Military sector. Our displays have been installed in numerous military establishments and recently to Army Headquarters as shown on the cover.

From site entrance displays and general signs around the base which convey welcome messages, general, safety and status information as well as speed and directional information through to LED displays installed onto the flight decks of navy vessels or helicopters, such as the display below on the flight deck of HMS Illustrious and the display at RAF Fairford. From simple Single Line Displays to Full Colour Video Boards, we can supply whatever you need. The displays can be custom designed to incorporate bespoke graphics or software as you can see in the examples.