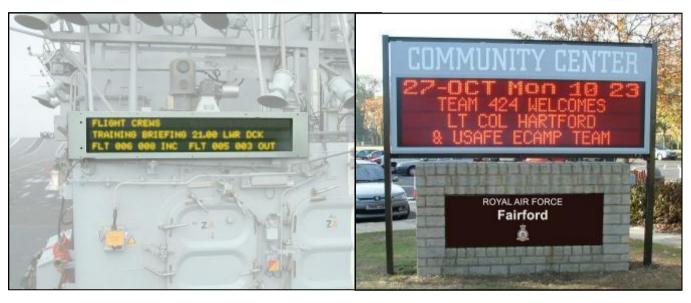

### **Examples**

Right: Full colour external display, with custom casing for RAF Brize Norton

Above: Full colour display showing warning message at Buckley Barracks with custom vinyl graphics

Right: RAF Digby Entrance display with many regimental crests