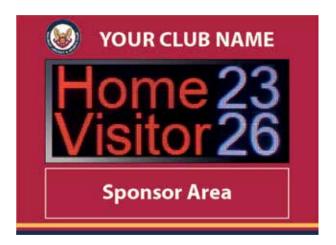

#### **Option 1**

Size: 1700mm (w) x 1200mm (h)

Aluminium plate with full colour printing to face.

LED screen 400mm (w) x720mm (h) LED pitch - 10mm, 32 x 64 pixels Single digit scores - 300mm high digits

#### Option 2

Size: 1700mm (w) x 1200mm (h)

Aluminium plate with full colour printing to face.

LED screen 720mm (w) x720mm (h)

LED pitch - 10mm, 64 x 64 pixels

Single/Double digit scores - 300mm high digits