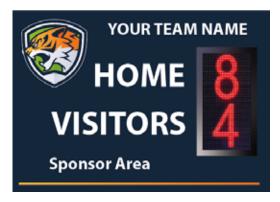

#### **Club Colours**

We can incorporate your Club's colours and graphics, our prices include for full colour printing to the face of the plate, some examples shown below. Full artwork (.Al or .EPS format) to be provided by the client, otherwise you can supply us with logos and text and we will produce your artwork.