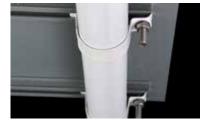

#### **Post and Wall Fixing**

The scoreboards are generally installed on posts, the aluminium back plate has rails to the back to enable fixing to the posts, as shown right. We can supply a pole kit which includes 2 posts to suit plus fixings.