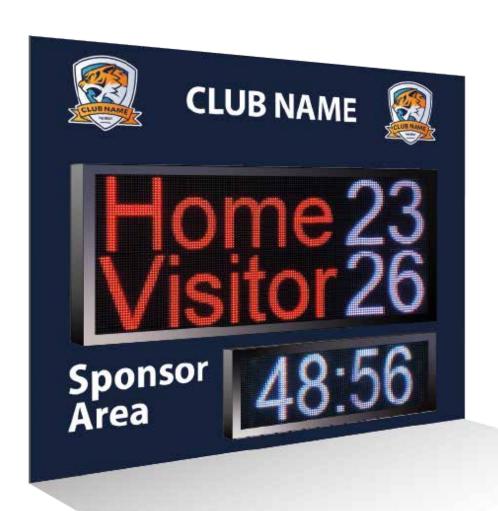

The LED displays can show the scores and Club names and we can incorporate either a minute or minute/second timer as shown in the examples below. The scoreboards are manufactured with a powder coated aluminium back plate with the LED displays mounted on the face. The depth of the LED displays is 70mm.

Our most popular options are shown below, but other configurations are available, call us for costs.

#### **Option 4**

Size: 2100mm (w) x 1525mm (h)

Aluminium plate with full colour printing to face.

LED 1 - 720mm (w) x 720mm (h), 64 x 64 pixels LED 2 - 1040mm (w) x 400mm (h), 96 x 32 pixels Single/Double digit scores - 300mm high digits 4 digit (Mins/Secs) Timer - 300mm high digits