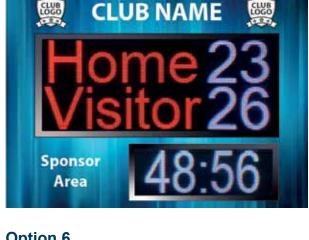

#### **Option 6**

Size: 2100mm (w) x 1525mm (h)

Aluminium plate with full colour printing to face.

LED 1 - 1680mm (w) x 720mm (h), 160 x 64 pixels LED 2 - 1040mm (w) x 400mm (h), 96 x 32 pixels Single/Double digit scores and team - 300mm high digits, 4 digit Mins/Secs Timer - 300mm high digits