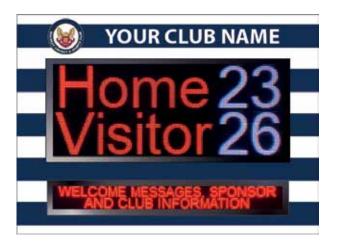

#### **Option 4**

Size: 2100mm (w) x 1525mm (h)

Aluminium plate with full colour printing to face.

LED 1 - 720mm (w) x 720mm (h), 64 x 64 pixels LED 2 - 1040mm (w) x 400mm (h), 96 x 32 pixels Single/Double digit scores - 300mm high digits 4 digit (Mins/Secs) Timer - 300mm high digits

#### **Option 5**

Size: 2100mm (w) x 1525mm (h)

Aluminium plate with full colour printing to face. LED 1 - 1680mm (w) x 720mm (h), 160 x 64 pixels LED 2 - 720mm (w) x 400mm (h), 64 x 32 pixels Single/Double digit scores and team - 300mm high digits, 2 digit (Mins) Timer - 300mm high digits

#### **Option 6**

Size: 2100mm (w) x 1525mm (h)

Aluminium plate with full colour printing to face.

LED 1 - 1680mm (w) x 720mm (h), 160 x 64 pixels LED 2 - 1040mm (w) x 400mm (h), 96 x 32 pixels Single/Double digit scores and team - 300mm high digits, 4 digit Mins/Secs Timer - 300mm high digits