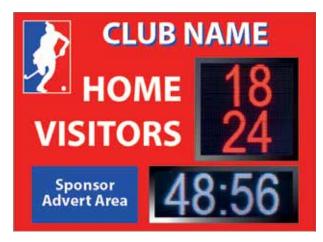

#### **Option 4**

Size: 2100mm (w) x 1525mm (h)

Aluminium plate with full colour printing to face.

LED 1 - 720mm (w) x 720mm (h), 64 x 64 pixels LED 2 - 1040mm (w) x 400mm (h), 96 x 32 pixels Single/Double digit scores - 300mm high digits 4 digit (Mins/Secs) Timer - 300mm high digits

#### **Option 5**

Size: 2100mm (w) x 1525mm (h)

Aluminium plate with full colour printing to face. LED 1 - 1680mm (w) x 720mm (h), 160 x 64 pixels LED 2 - 720mm (w) x 400mm (h), 64 x 32 pixels Single/Double digit scores and team - 300mm high digits, 2 digit (Mins) Timer - 300mm high digits