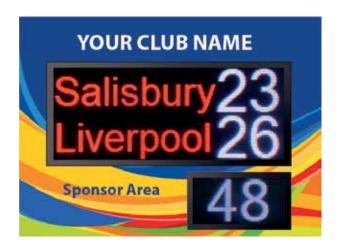

#### **Option 5**

Size: 2100mm (w) x 1525mm (h)

Aluminium plate with full colour printing to face. LED 1 - 1680mm (w) x 720mm (h), 160 x 64 pixels LED 2 - 720mm (w) x 400mm (h), 64 x 32 pixels Single/Double digit scores and team - 300mm high digits, 2 digit (Mins) Timer - 300mm high digits

#### **Option 6**

Size: 2100mm (w) x 1525mm (h)

Aluminium plate with full colour printing to face.

LED 1 - 1680mm (w) x 720mm (h), 160 x 64 pixels LED 2 - 1040mm (w) x 400mm (h), 96 x 32 pixels Single/Double digit scores and team - 300mm high digits, 4 digit Mins/Secs Timer - 300mm high digits