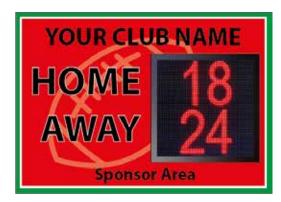

#### **Option 1**

Size: 1700mm (w) x 1200mm (h)

Aluminium plate with full colour printing to face.

LED screen 400mm (w) x720mm (h) LED pitch - 10mm, 32 x 64 pixels Single digit scores - 300mm high digits

#### Option 2

Size: 1700mm (w) x 1200mm (h)

Aluminium plate with full colour printing to face.

LED screen 720mm (w) x720mm (h)

LED pitch - 10mm, 64 x 64 pixels

Single/Double digit scores - 300mm high digits