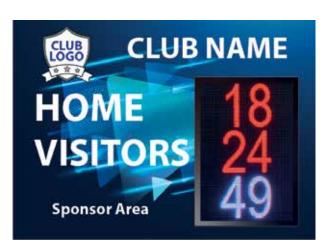

#### **Club Colours**

We can incorporate your Club's colours and graphics, our prices include for full colour printing to the face of the plate, some examples shown below. Full artwork (.Al or .EPS format) to be provided by the client, otherwise you can supply us with logos and text and we will produce your artwork.