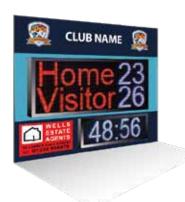

#### **Club Colours**

We can incorporate your Club's colours and graphics, our prices include for full colour printing to the face of the plate, some examples shown below. Full artwork (.Al or .EPS format) to be provided by the client, otherwise you can supply us with logos and text and we will produce your artwork.