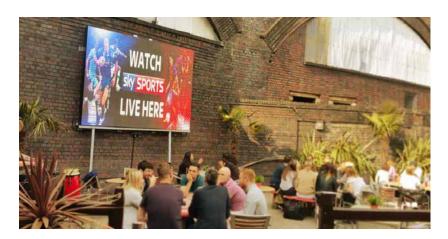

### **Broadcast Live TV, Live Sports Games & Movies**

LEDsynergy outdoor TVs can be used to broadcast live TV, live sports games and events, sports tournaments, streaming video services or watching any other large events, bringing in a crowd and therefore upping your profits.

An outdoor TV in your pub garden will, undoubtedly, attract more customers to your establishment and increase your turnover. If you are streaming live sports event such as football or rugby matches you can expect more customers, who will be spending more money on food and drink, which in turn increases your profits.

# Outdoor Entertainment in your pub or bar garden creates a great atmosphere

Once word gets around, and customers hear that you have an outdoor TV then your establishment will be the place to go for live TV! Customers are more likely to make your pub or bar the venue of choice to watch sporting events, potentially bringing their friends and family and growing your customer numbers and your profits.