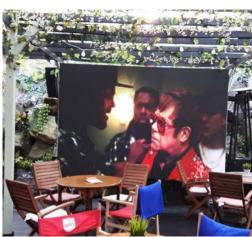

#### **Outdoor Cinema**

Watching your favourite movies on a large outdoor screen

# The Outdoor Entertainment Experience

Enjoy a world of entertainment outside on an LEDsynergy massive TV screen.

Watch live TV, sport, films and events, all on a big outdoor TV screen.

Using our revolutionary high resolution LED technology you and your customers can experience the very best of outdoor streaming entertainment. The large outdoor screens deliver a stunning and vibrant outdoor entertainment experience whatever the weather, sunshine or rain!