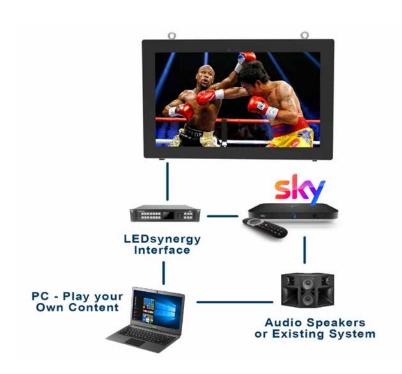

## Installation of your Outdoor TV

Our outdoor TV screens can be installed on a wall on a bracket, it can be top hung from a ceiling or frame or it can be free-standing on poles or in a frame.

## **Layout of your Outdoor TV Screen**

Your LED or LCD outdoor screen can be easily configured so that you can watch live TV, Sky TV and connect to a DVD if you should wish. The diagram below shows how the screen is connected typically.

**Wall Mounted** 