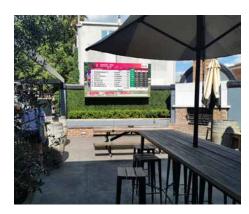

When you install one of our outdoor TVs you can provide an additional attraction to your customers and can often turn an otherwise unproductive outdoor space into a garden that will generate an additional revenue for you.

The scale of business that can be derived from this type of investment should not be underestimated by regional and local breweries, pub chains and pub companies. Showing live events and sporting events can be very profitable for publicans and sports bar owners especially if they have beer gardens, terraces or smoking areas.

# Outdoor Entertainment in your pub or bar garden creates a great atmosphere

Once word gets around, and customers hear that you have an outdoor TV then your establishment will be the place to go for live TV! Customers are more likely to make your pub or bar the venue of choice to watch sporting events, potentially bringing their friends and family and growing your customer numbers and your profits.