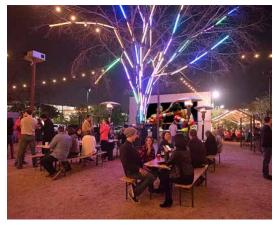

# Outdoor Entertainment in your pub or bar garden creates a great atmosphere

Once word gets around, and customers hear that you have an outdoor TV then your establishment will be the place to go for live TV! Customers are more likely to make your pub or bar the venue of choice to watch sporting events, potentially bringing their friends and family and growing your customer numbers and your profits.

Outdoor TV entertainment has been proven to increase customer numbers creating new revenue opportunities with additional food and drink sales. More customers staying longer to watch sporting events will increase your turnover and your profits.

## **Stadium Atmosphere**

Enjoy your live sports on a screen so big you'll actually believe you're there!