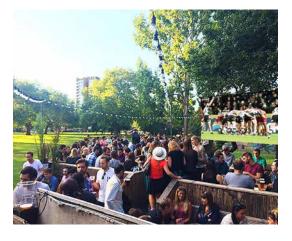

### **Broadcast Live TV, Live Sports Games & Movies**

LEDsynergy outdoor TVs can be used to broadcast live TV, live sports games and events, sports tournaments, streaming video services or watching any other large events, bringing in a crowd and therefore upping your profits.

An outdoor TV in your pub garden will, undoubtedly, attract more customers to your establishment and increase your turnover. If you are streaming live sports event such as football or rugby matches you can expect more customers, who will be spending more money on food and drink, which in turn increases your profits.