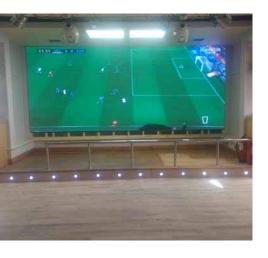

### **Broadcast Live TV, Live Sports Games & Movies**

LEDsynergy outdoor TVs can be used to broadcast live TV, live sports games and events, sports tournaments, streaming video services or watching any other large events, bringing in a crowd and therefore upping your profits.

You and your customers can watch any of the below on your large outdoor TV screen!