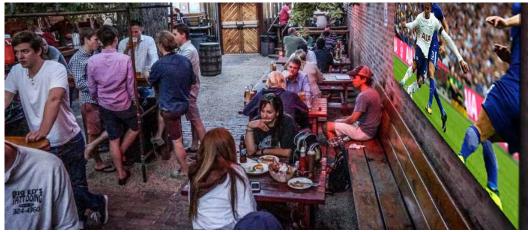

# **Large Outdoor TV Screens for Bar & Pub Gardens**

# Outdoor Entertainment in your pub or bar garden creates a great atmosphere

Once word gets around, and customers hear that you have an outdoor TV then your establishment will be the place to go for live TV! Customers are more likely to make your pub or bar the venue of choice to watch sporting events, potentially bringing their friends and family and growing your customer numbers and your profits.

Outdoor TV entertainment has been proven to increase customer numbers creating new revenue opportunities with additional food and drink sales. More customers staying longer to watch sporting events will increase your turnover and your profits.