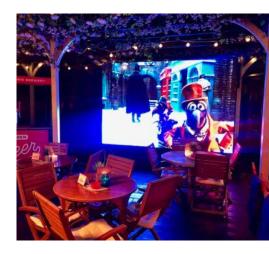

# **Large Outdoor TV Screens for Bar & Pub Gardens**

When you install one of our outdoor TVs you can provide an additional attraction to your customers and can often turn an otherwise unproductive outdoor space into a garden that will generate an additional revenue for you.

Our screens, large or small, are designed and built in the UK and are specifically designed for commercial use and durable enough to withstand the extremes of our British weather, good or bad.