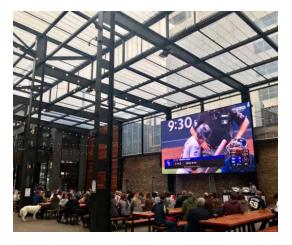

### **Broadcast Live TV, Live Sports Games & Movies**

LEDsynergy outdoor TVs can be used to broadcast live TV, live sports games and events, sports tournaments, streaming video services or watching any other large events, bringing in a crowd and therefore upping your profits.

# Outdoor Entertainment in your pub or bar garden creates a great atmosphere

Once word gets around, and customers hear that you have an outdoor TV then your establishment will be the place to go for live TV! Customers are more likely to make your pub or bar the venue of choice to watch sporting events, potentially bringing their friends and family and growing your customer numbers and your profits.

Outdoor TV entertainment has been proven to increase customer numbers creating new revenue opportunities with additional food and drink sales. More customers staying longer to watch sporting events will increase your turnover and your profits.