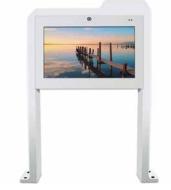

# **Large Outdoor LCD TV Screens**

# **LCD Screen Options**

Shown below are a small selection of our most popular screens and their sizes, other sizes are of course available, if you can't see the size you want then give us a call.

All of the screens shown are based on 16:9 format which is the standard format for wide screen TV. Sky broadcasts in 16:9 format. The screens are available for Wall Mount, Top Hung or Free-standing.

#### **Standard Sizes of LCD Screens**

 55 inch
 Size: 1209mm x 680mm

 65 inch
 Size: 1428mm x 803mm

 75 inch
 Size: 1650mm x 928mm

 86 inch
 Size: 2011mm x 1182mm

· LED backlit screen

Maximum resolution: 1920 x 1080 pixels