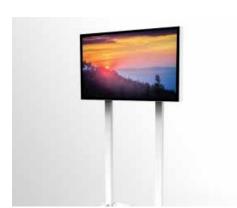

## Installation of your Outdoor TV

Our outdoor TV screens can be installed on a wall on a bracket, it can be top hung from a ceiling or frame or it can be free-standing on poles or in a frame.

**Wall Mounted** 