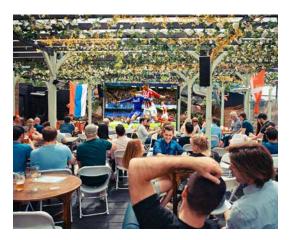

## Watch Anything

Connect the screen to Sky, DVD or other AV Input

# The Outdoor Entertainment Experience

Enjoy a world of entertainment outside on an LEDsynergy massive TV screen.

Watch live TV, sport, films and events, all on a big outdoor TV screen.

Using our revolutionary high resolution LED technology you and your customers can experience the very best of outdoor streaming entertainment. The large outdoor screens deliver a stunning and vibrant outdoor entertainment experience whatever the weather, sunshine or rain!

You and your customers can watch any of the below on your large outdoor TV screen!