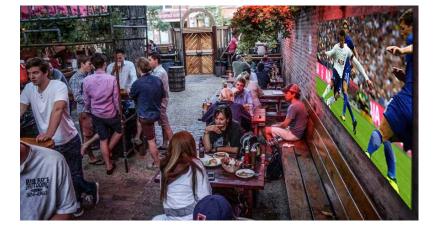

### **Broadcast Live TV, Live Sports Games & Movies**

LEDsynergy outdoor TVs can be used to broadcast live TV, live sports games and events, sports tournaments, streaming video services or watching any other large events, bringing in a crowd and therefore upping your profits.

An outdoor TV in your pub garden will, undoubtedly, attract more customers to your establishment and increase your turnover. If you are streaming live sports event such as football or rugby matches you can expect more customers, who will be spending more money on food and drink, which in turn increases your profits.

## **Stadium Atmosphere**

Enjoy your live sports on a screen so big you'll actually believe you're there!