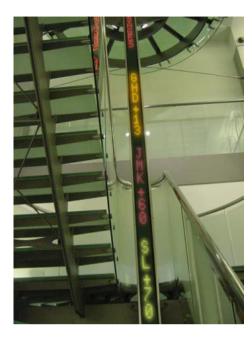

#### Operation

Above: Full colour Ticker at Glasgow airport showing stock market information Left: Stairwell display showing text in a vertical fashion