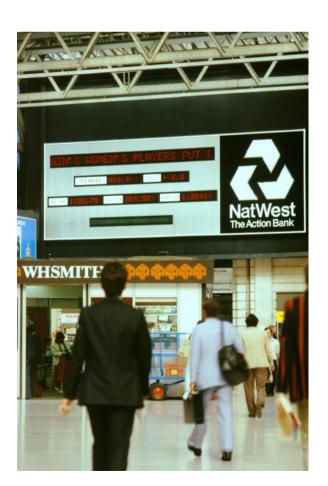

#### **Making History!**

Left: Ticker Display installed to front of building, white LEDs

Below: 8 line tri-colour display Showing financial information

Left: Some 35 years ago we installed one of our very first large scale financial displays at Waterloo Station. It was the biggest financial sign of its time. How technology has moved on!!