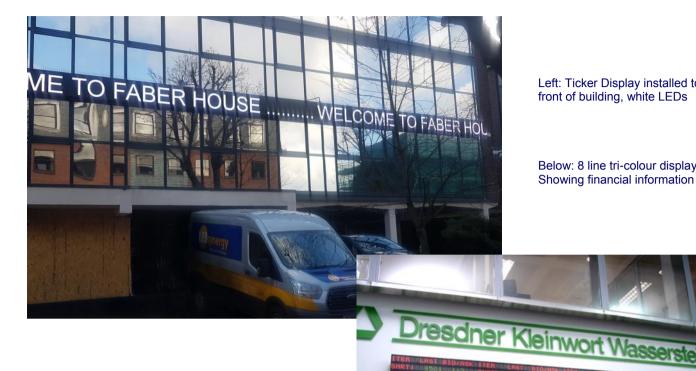

Below: Full colour LED ticker display installed externally onto a building, showing welcome message as well as new information.

#### **Making History!**

Left: Ticker Display installed to front of building, white LEDs

Below: 8 line tri-colour display Showing financial information

Left: Some 35 years ago we installed one of our very first large scale financial displays at Waterloo Station. It was the biggest financial sign of its time. How technology has moved on!!