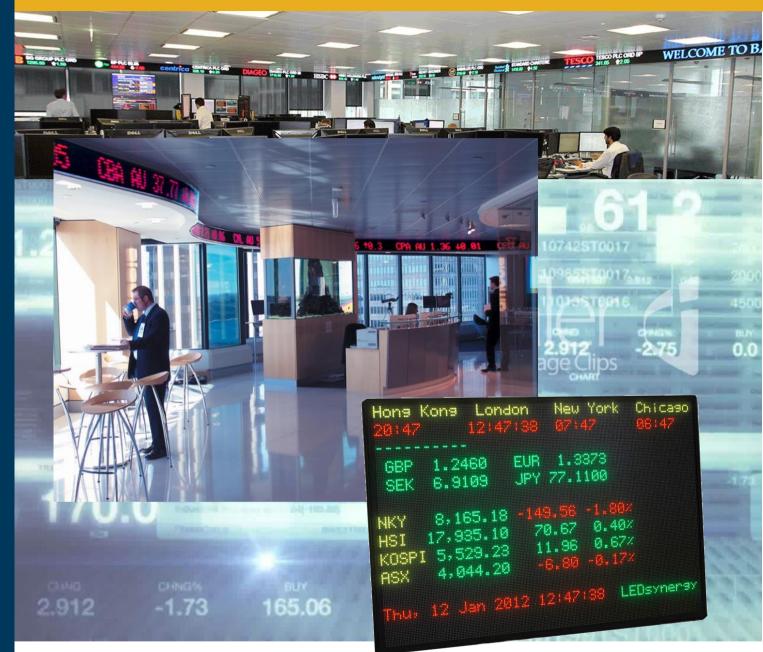

### **Ticker Displays**

Above: Full colour Ticker display installed to the perimeter of the dealing room, constantly informing the dealers of prices/

Left and Below: Dealing room ticker displays showing stock prices

### **Ticker Displays**

Left: 60mm Character Height single colour display (single colour LED boards using green and red) Trader stocks. Video board to right and global time zone clocks at the head of the board