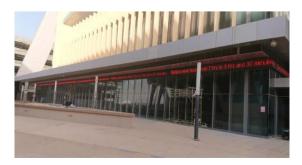

### **Ticker Displays**

Above: Full colour Ticker display installed to the perimeter of the dealing room, constantly informing the dealers of prices/

Left and Below: Dealing room ticker displays showing stock prices