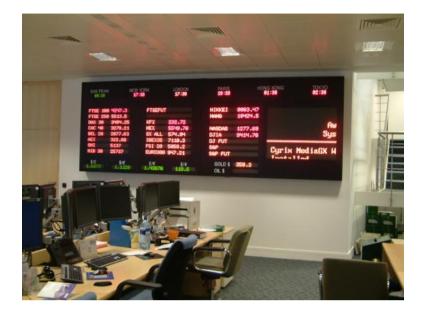

### **Ticker Displays**

Above: Full colour Ticker display installed to the perimeter of the dealing room, constantly informing the dealers of prices/

Left and Below: Dealing room ticker displays showing stock prices