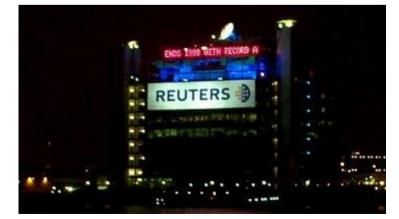

And Below: At the turn of the Millennium we installed this 42 metre long Ticker display on the roof of the Reuters building in London. It was the biggest outdoor display at that time. Making history again!