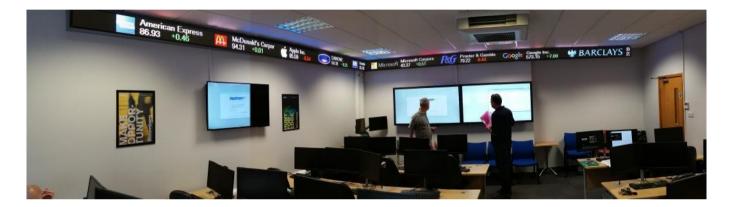

### **Ticker Displays**

Above: Full colour Ticker display installed to the perimeter of the dealing room, constantly informing the dealers of prices/

Left and Below: Dealing room ticker displays showing stock prices