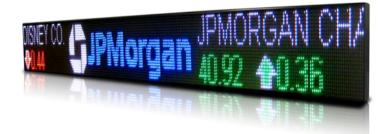

### **Ticker Displays**

Left: 60mm Character Height single colour display (single colour LED boards using green and red) Trader stocks. Video board to right and global time zone clocks at the head of the board