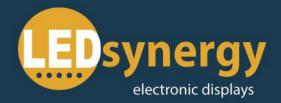

#### **Financial News**

An ever increasing demand for up to the minute financial information requires a flexible and instant means of communicating this data to a wide audience *(public or dealers)*. An LED display fulfils this role as it continuously poles the information from source to display. On-the-fly editing and fixed pre-programmed calculations provides a highly adaptable method of display.

Typically our LED displays are suitable for stock exchange information in city financial institutions or banking corporations. A simple and highly effective example might include a FTSE ticker running the latest stock prices showing gains or losses. With the added advantage of highlighting gains in green and losses in red a tri-colour ticker is easy to take at-a-glance views of the current days trading.

Left: Montage showing various LED ticker displays in full colour