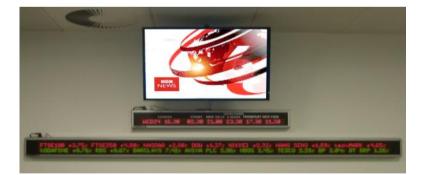

#### Operation

Above: Full colour Ticker at Glasgow airport showing stock market information Left: Stairwell display showing text in a vertical fashion