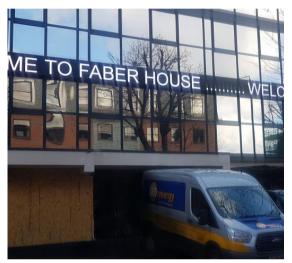

Below: Full colour LED ticker display installed externally onto a building, showing welcome message as well as new information.

#### **Making History!**

Left: Ticker Display installed to front of building, white LEDs

Below: 8 line tri-colour display Showing financial information

Left: Some 35 years ago we installed one of our very first large scale financial displays at Waterloo Station. It was the biggest financial sign of its time. How technology has moved on!!