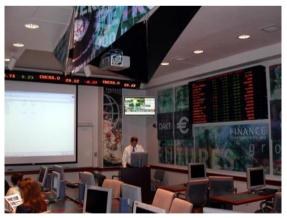

#### Operation

Above: Full colour Ticker at Glasgow airport showing stock market information Left: Stairwell display showing text in a vertical fashion