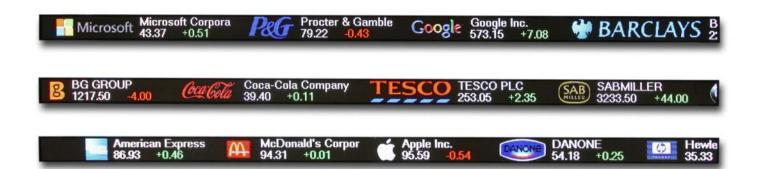

Typically our LED displays are suitable for stock exchange information in city financial institutions or banking corporations. A simple and highly effective example might include a FTSE ticker running the latest stock prices showing gains or losses. With the added advantage of highlighting gains in green and losses in red a tri-colour ticker is easy to take at-a-glance views of the current days trading.

Left: Montage showing various LED ticker displays in full colour