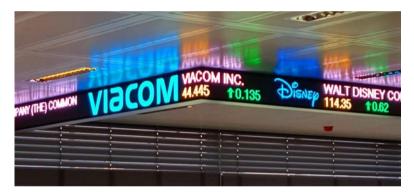

information in city financial institutions or banking corporations. A simple and highly effective example might include a FTSE ticker running the latest stock prices showing gains or losses. With the added advantage of highlighting gains in green and losses in red a tri-colour ticker is easy to take at-a-glance views of the current days trading.



Left: Montage showing various LED ticker displays in full colour

#### Call us on 01264 303030 for more information

### **Financial News**



### **Ticker Displays**







Above: Full colour Ticker display installed to the perimeter of the dealing room, constantly informing the dealers of prices/

Left and Below: Dealing room ticker displays showing stock prices



#### Call us on 01264 303030 for more information

### **Ticker Displays**









Left: 60mm Character Height single colour display (single colour LED boards using green and red) Trader stocks. Video board to right and global time zone clocks at the head of the board

Below: Full colour LED ticker display installed externally onto a building, showing welcome message as well as new information.







#### **Making History!**



Left: Ticker Display installed to front of building, white LEDs

Below: 8 line tri-colour display Showing financial information



Left: Some 35 years ago we installed one of our very first large scale financial displays at Waterloo Station. It was the biggest financial sign of its time. How technology has moved on!!

And Below: At the turn of the Millennium we installed this 42 metre long Ticker display on the roof of the Reuters building