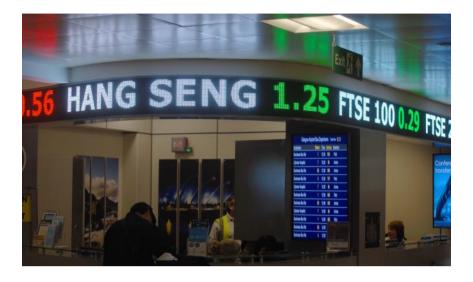

#### Operation

Above: Full colour Ticker at Glasgow airport showing stock market information Left: Stairwell display showing text in a vertical fashion