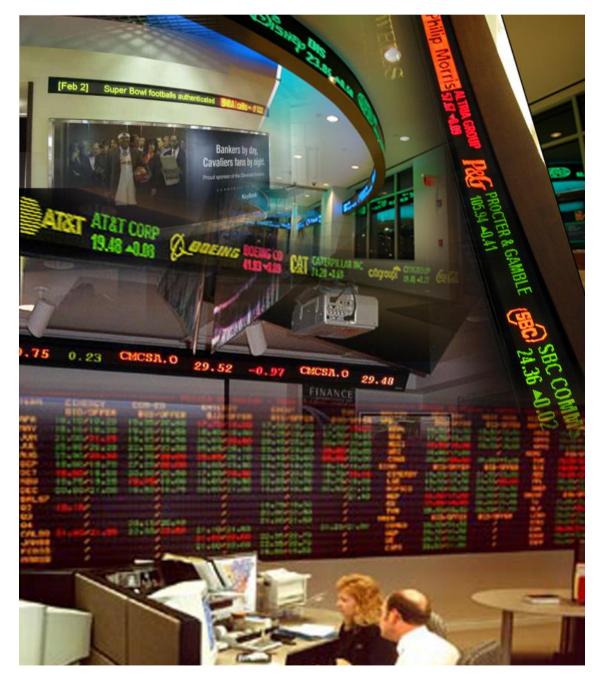

#### Operation

Above: Full colour Ticker at Glasgow airport showing stock market information Left: Stairwell display showing text in a vertical fashion