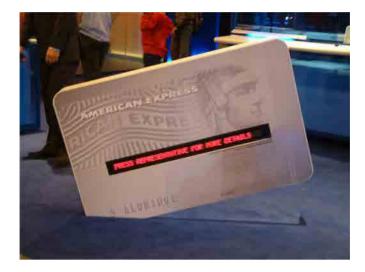

### **Simple Text Displays**

If budget is limiting or if your requirement is simple then often a simple text display fits the bill and does the job! Whether it is a single, bi-line or multi line display text can be displayed clearly and efficiently. Shown below are many different types of simple displays.

### **Simple Text Displays**

WWW.hovertravel.co.uk PASSENGER INFORMATION BOARDING IN 15 MINUTES