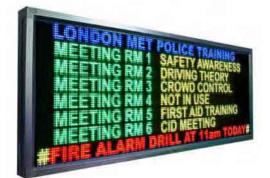

### **Safeguarding Visitors and Personnel**

We are an approved supplier to the military and have installed many entrance displays up and down the country to military bases both at the gate entrance and around the base all using LED text displays.

These LED text signs are informational, showing anything from status, visitors information to road directions or weather conditions.

### **Safeguarding Visitors and Personnel**

Health and Safety information is of paramount importance and it is a high priority to inform visitors and staff of potential hazards and situations.

**Royal Marines Barracks Chivenor** 