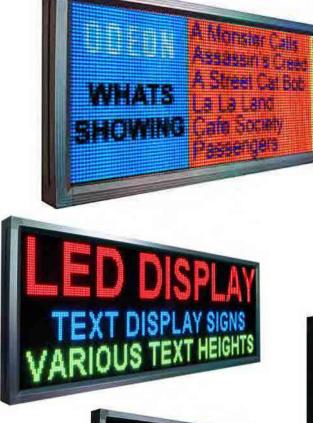

### In a Powerful & Effective Way

Shown here are some examples of LED external text displays used in applications where information is constantly being shown to the public with the need to update current news, waiting times or cinema showings both quickly and efficiently.

### **Our Range of Standard LED Displays**

Our extensive range of standard full colour LED displays are available with an LED pitch (centres of LEDs) of 3mm, 4mm, 6mm and 10mm and many varying resolutions. They all have the capability to show informational text on the displays with varying text heights in any colour along with images and animation.

A small selection are shown below, please contact us if you would like the full leaflet for our standard displays.

PROGRAMMABLE DISPLAY SCREEP

PROGRAMMABLEDI