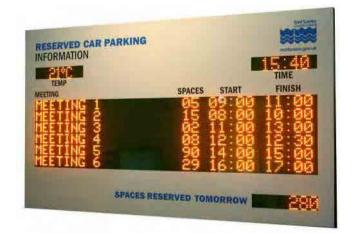

### **Keeping People Informed**

Various examples of LED text displays in different formats keeping the public informed of events, news, information and scores!