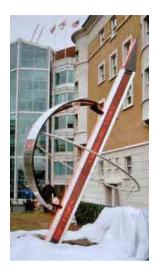

### Many Applications for Text Displays

LED text displays can be used for many uses and applications, for information use, sculptural use and promotional use as shown in these examples below.

### **Bespoke Text Displays**

Taking our standard text displays we can adapt it to fit in a bespoke design display, whether it's a unique casing or running the text vertically the displays are extremely versatile.

You can see some examples of some previous projects which may help inspire your imagination and creativity to use the simple text displays in a completely bespoke way.