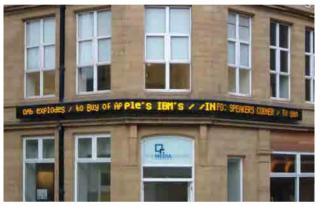

### **Bespoke Text Displays**

Taking our standard text displays we can adapt it to fit in a bespoke design display, whether it's a unique casing or running the text vertically the displays are extremely versatile.

You can see some examples of some previous projects which may help inspire your imagination and creativity to use the simple text displays in a completely bespoke way.