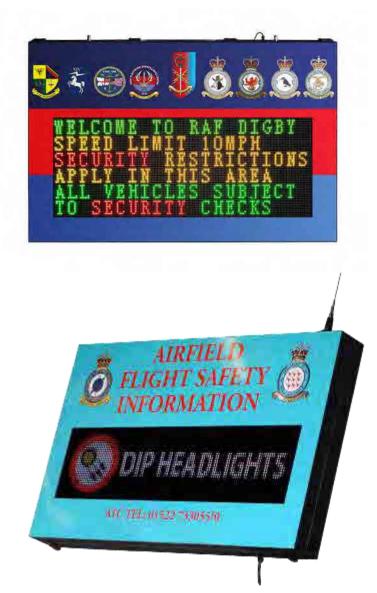

### **Safeguarding Visitors and Personnel**

We are an approved supplier to the military and have installed many entrance displays up and down the country to military bases both at the gate entrance and around the base all using LED text displays.

These LED text signs are informational, showing anything from status, visitors information to road directions or weather conditions.

### **Safeguarding Visitors and Personnel**

Health and Safety information is of paramount importance and it is a high priority to inform visitors and staff of potential hazards and situations.

**Royal Marines Barracks Chivenor** 

TCH OFF HEADLIGHTS

LED displays can display text along with a pictorial image as left.

SAFETY FIRST WHEN ON SITE PLEASE BE AWARE AND VIGILANT