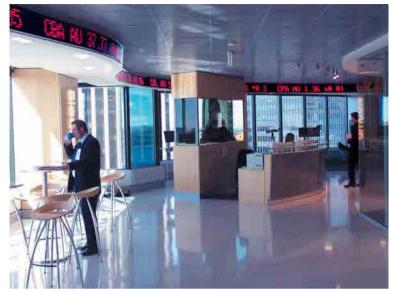

### Many Applications for Text Displays

LED text displays can be used for many uses and applications, for information use, sculptural use and promotional use as shown in these examples below.