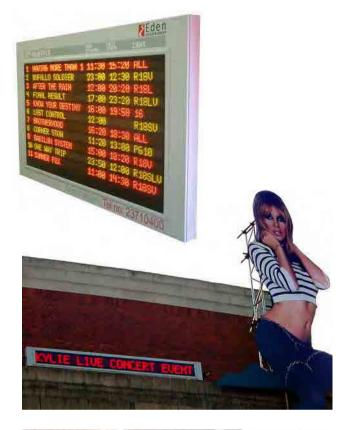

### In a Powerful & Effective Way

Shown here are some examples of LED external text displays used in applications where information is constantly being shown to the public with the need to update current news, waiting times or cinema showings both quickly and efficiently.

The LED displays are linked to a PC either by LAN network or remotely by Wi-Fi/modem for ease of updating from our LED display software. We have standard software packages for several applications or we can create a bespoke package if your application requires something more unusual.