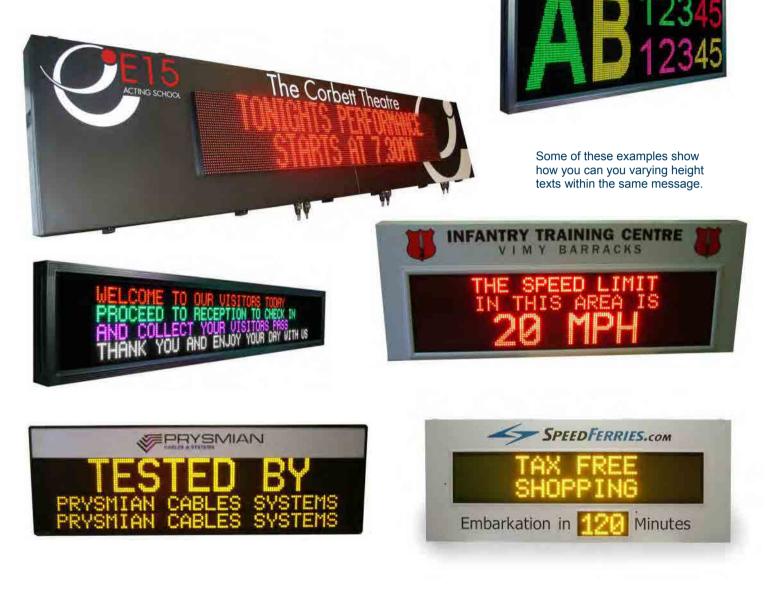

### **Our Range of Standard LED Displays**

Our extensive range of standard full colour LED displays are available with an LED pitch (centres of LEDs) of 3mm, 4mm, 6mm and 10mm and many varying resolutions. They all have the capability to show informational text on the displays with varying text heights in any colour along with images and animation.

A small selection are shown below, please contact us if you would like the full leaflet for our standard displays.

PROGRAMMABLE DISPLAY SCREEP

PROGRAMMABLEDI

### **Simple Text Displays**

If budget is limiting or if your requirement is simple then often a simple text display fits the bill and does the job! Whether it is a single, bi-line or multi line display text can be displayed clearly and efficiently. Shown below are many different types of simple displays.

### **Simple Text Displays**

WWW.hovertravel.co.uk PASSENGER INFORMATION BOARDING IN 15 MINUTES