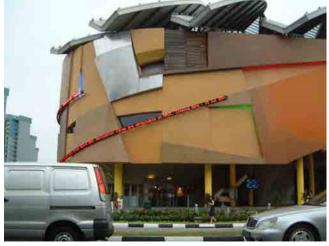

### Many Applications for Text Displays

LED text displays can be used for many uses and applications, for information use, sculptural use and promotional use as shown in these examples below.

### **Bespoke Text Displays**

Taking our standard text displays we can adapt it to fit in a bespoke design display, whether it's a unique casing or running the text vertically the displays are extremely versatile.

You can see some examples of some previous projects which may help inspire your imagination and creativity to use the simple text displays in a completely bespoke way.