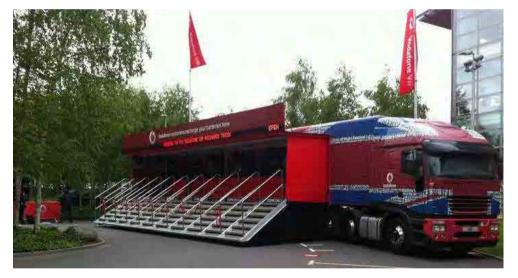

### **Bespoke Text Displays**

Taking our standard text displays we can adapt it to fit in a bespoke design display, whether it's a unique casing or running the text vertically the displays are extremely versatile.

You can see some examples of some previous projects which may help inspire your imagination and creativity to use the simple text displays in a completely bespoke way.