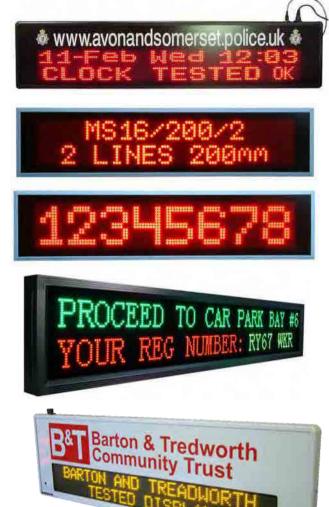

### **Simple Text Displays**

If budget is limiting or if your requirement is simple then often a simple text display fits the bill and does the job! Whether it is a single, bi-line or multi line display text can be displayed clearly and efficiently. Shown below are many different types of simple displays.

### **Simple Text Displays**

WWW.hovertravel.co.uk PASSENGER INFORMATION BOARDING IN 15 MINUTES