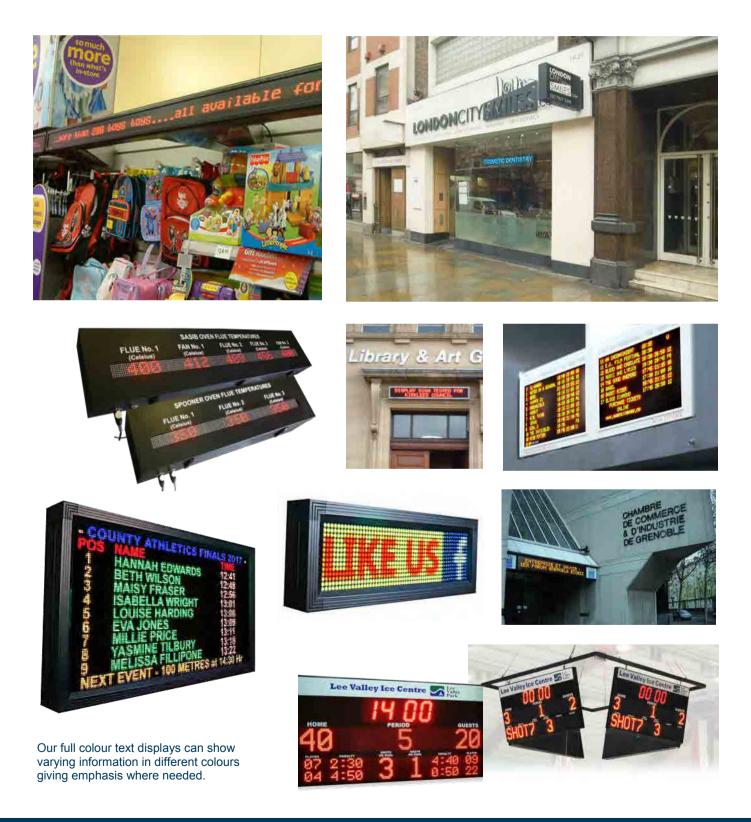

### **Keeping People Informed**

Various examples of LED text displays in different formats keeping the public informed of events, news, information and scores!

### Many Applications for Text Displays

LED text displays can be used for many uses and applications, for information use, sculptural use and promotional use as shown in these examples below.