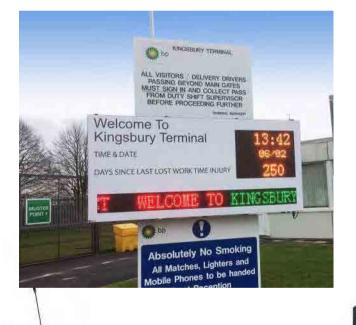

### **Safeguarding Visitors and Personnel**

We are an approved supplier to the military and have installed many entrance displays up and down the country to military bases both at the gate entrance and around the base all using LED text displays.

These LED text signs are informational, showing anything from status, visitors information to road directions or weather conditions.