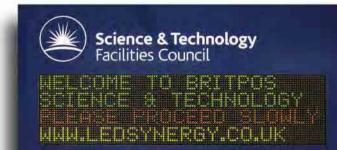

### **Safeguarding Visitors and Personnel**

We are an approved supplier to the military and have installed many entrance displays up and down the country to military bases both at the gate entrance and around the base all using LED text displays.

These LED text signs are informational, showing anything from status, visitors information to road directions or weather conditions.