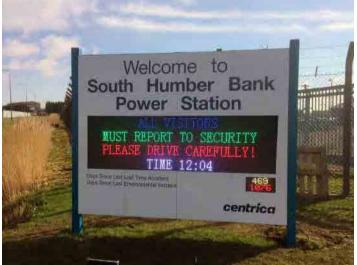

### **Safeguarding Visitors and Personnel**

We are an approved supplier to the military and have installed many entrance displays up and down the country to military bases both at the gate entrance and around the base all using LED text displays.

These LED text signs are informational, showing anything from status, visitors information to road directions or weather conditions.

### **Safeguarding Visitors and Personnel**

Health and Safety information is of paramount importance and it is a high priority to inform visitors and staff of potential hazards and situations.

**Royal Marines Barracks Chivenor** 