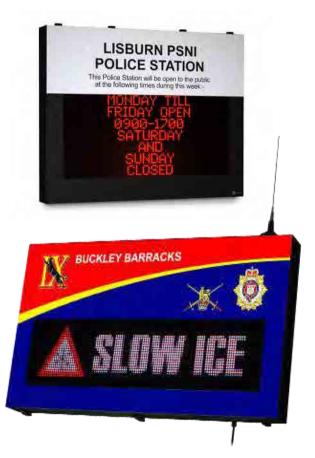

### **Safeguarding Visitors and Personnel**

We are an approved supplier to the military and have installed many entrance displays up and down the country to military bases both at the gate entrance and around the base all using LED text displays.

These LED text signs are informational, showing anything from status, visitors information to road directions or weather conditions.

### **Safeguarding Visitors and Personnel**

Health and Safety information is of paramount importance and it is a high priority to inform visitors and staff of potential hazards and situations.

**Royal Marines Barracks Chivenor** 