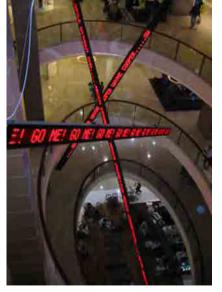

### Many Applications for Text Displays

LED text displays can be used for many uses and applications, for information use, sculptural use and promotional use as shown in these examples below.

We accept most major credit and debit cards

"This huge sign caused great excitement at the start if the new Millennium, with welcoming messages uploaded from around the world it brought the year 2000 in with a bang!". Reuters