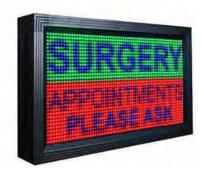

### **Simple Text Displays**

If budget is limiting or if your requirement is simple then often a simple text display fits the bill and does the job! Whether it is a single, bi-line or multi line display text can be displayed clearly and efficiently. Shown below are many different types of simple displays.

### **Simple Text Displays**

WWW.hovertravel.co.uk PASSENGER INFORMATION BOARDING IN 15 MINUTES