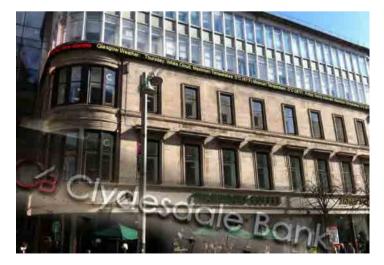

### **Keeping People Informed**

Various examples of LED text displays in different formats keeping the public informed of events, news, information and scores!

### Many Applications for Text Displays

LED text displays can be used for many uses and applications, for information use, sculptural use and promotional use as shown in these examples below.