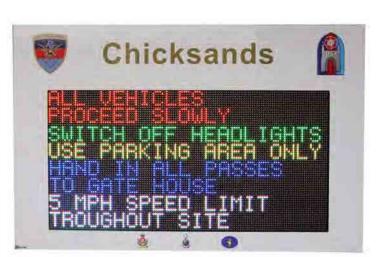

### **Safeguarding Visitors and Personnel**

We are an approved supplier to the military and have installed many entrance displays up and down the country to military bases both at the gate entrance and around the base all using LED text displays.

These LED text signs are informational, showing anything from status, visitors information to road directions or weather conditions.

### **Safeguarding Visitors and Personnel**

Health and Safety information is of paramount importance and it is a high priority to inform visitors and staff of potential hazards and situations.

**Royal Marines Barracks Chivenor** 

TCH OFF HEADLIGHTS

LED displays can display text along with a pictorial image as left.

SAFETY FIRST WHEN ON SITE PLEASE BE AWARE AND VIGILANT