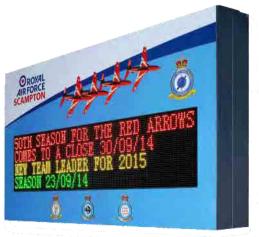

### **Keeping People Informed**

Various examples of LED text displays in different formats keeping the public informed of events, news, information and scores!