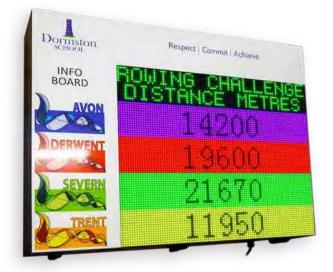

### **Our Range of Standard LED Displays**

Our extensive range of standard full colour LED displays are available with an LED pitch (centres of LEDs) of 3mm, 4mm, 6mm and 10mm and many varying resolutions. They all have the capability to show informational text on the displays with varying text heights in any colour along with images and animation.

A small selection are shown below, please contact us if you would like the full leaflet for our standard displays.

PROGRAMMABLE DISPLAY SCREEP

PROGRAMMABLEDI